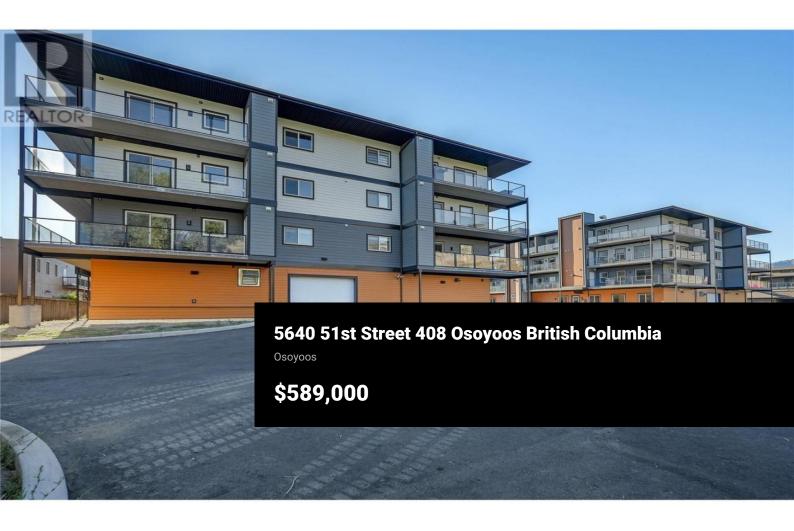

Phase 2 - SOUTHEAST CORNER UNIT at Brightwater, Osoyoos's Newest Condo Development located on Lakeshore Drive and mere steps to Osoyoos Lake. Brand new two-bedroom unit with an open concept designs, large windows and patio doors create bright airy living areas, while the triple paned windows and superior insulation help keep your home a comfortable temperature and minimize utility bills. The building has an elevator, and each unit comes with one parking stall that is secured and heated. Extra open parking will be available. We know people love to get outside in the warm months, so all condos have spacious balconies with room for a table and chairs. Each unit has one or two storage rooms accessible from the balcony. Price +GST. Phase 2 Unit 408. Photos from previous development. (id:6769)