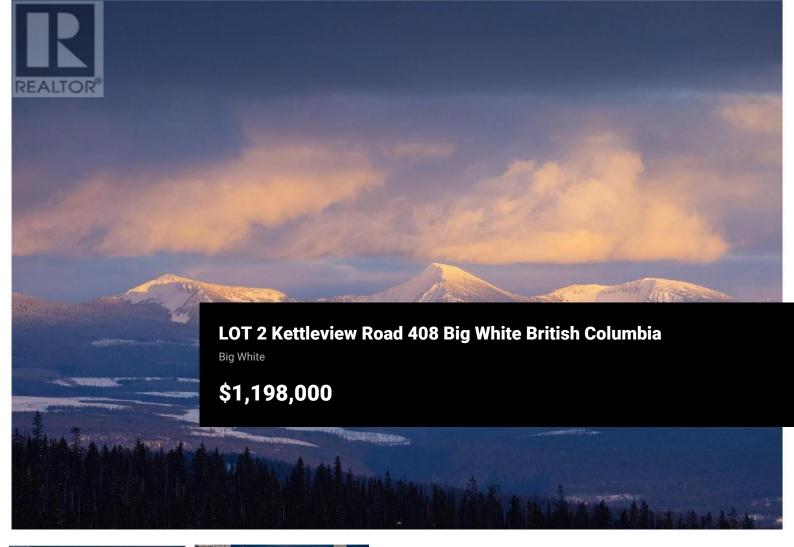

Welcome to The View at Big White. The 1st ski in and ski out development in over a decade with a chairlift out your front door step and a short walk to a world class resort and Village Centre. Thoughtfully designed exterior finishes and spacious floor plans with high end finishes through-out with ample storage, heated underground parking, heated ski lockers, bike storage, and a hot tub on your patio to soak in the iconic views. Only 11 units available in Phase 1. Completion fall of 2025 and short term rentals allowed. Call today before it's too late! (id:6769)