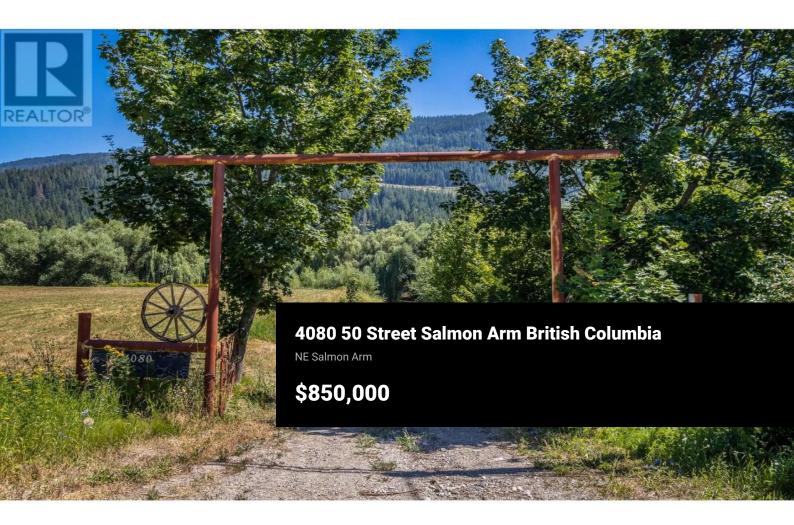

Escape the hustle and bustle of the city and find your own piece of paradise with this beautifully sprawling creekside 19.47-acre parcel. Tucked away behind a wall of trees, this private oasis boasts fields and meadows that are perfect for building your dream home or vacation getaway. The winding creek is the biggest selling feature, offering a serene and tranquil atmosphere that will make you feel like you're living in your own private paradise. Sub-irrigated and centrally located, would make this a perfect place for growers or a market, don't miss out on this once-in-a-lifetime opportunity to own a piece of heaven on earth! This property is being sold with all equipment and tools included. The tractor, Ride on mower etc.. (id:6769)