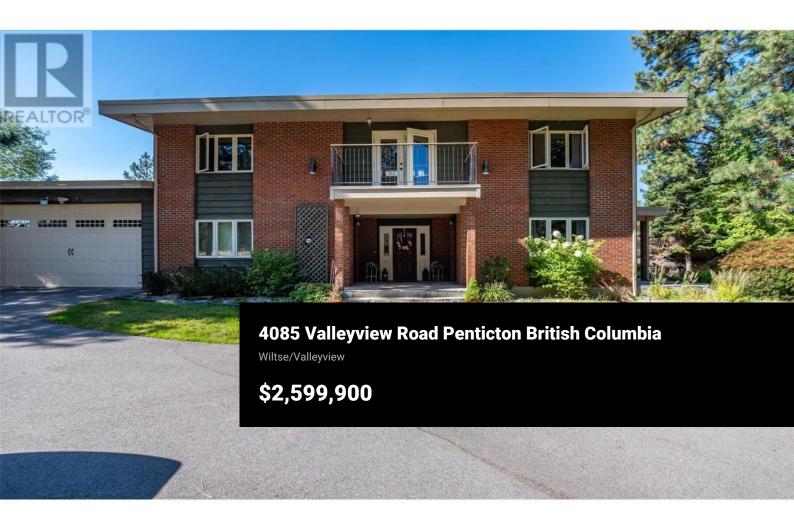

This remarkable secluded lakeview property awaits you. From the moment that you drive up you can feel the calm & tranquility of this amazing lakeview estate. With majestic views over Skaha Lake to the city lights of Penticton, to Okanagan Lake, it truly is an amazing natural setting on 2 acres of privacy. This 5 bed/3 bath executive home features an expansive lakeview primary suite with an updated ensuite. Beautiful hardwood flooring throughout the main living area features a dramatic stone gas fireplace. Spacious kitchen with large island with view out to the incredible outdoor living area. Extensive outdoor living area drinks in the spectacular view with large salt water pool, calming fountain/pond, pool house with outdoor shower and sauna room. This outdoor living space was made for entertaining and/or private moments reflecting over the expansive view. One of the most exclusive addresses in the South Okanagan. Make it yours. (id:6769)