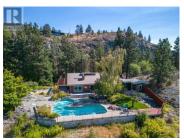

This remarkable secluded lakeview property awaits you. From the moment that you drive up you can feel the calm & tranquility of this amazing lakeview estate. With majestic views over Skaha Lake to the city lights of Penticton, to Okanagan Lake, it truly is an amazing natural setting on 2 acres of privacy. This 5 bed/3 bath executive home features an expansive lakeview primary suite with an updated ensuite. Beautiful hardwood flooring throughout the main living area features a dramatic stone gas fireplace. Spacious kitchen with large island with view out to the incredible outdoor living area. Extensive outdoor living area drinks in the spectacular view with large salt water pool, calming fountain/pond, pool house with outdoor shower and sauna room. This outdoor living space was made for entertaining and/or private moments reflecting over the expansive view. One of the most exclusive addresses in the South Okanagan. Make it yours. (id:6769)