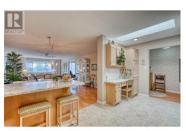

Welcome to Brookfield Place! This desirable top floor 2 bed plus den, 2 bath Southwest facing corner unit measures over 1350 sqft, in an awesome location. You'll be immediately impressed with the spacious layout, inviting views, updated kitchen and large primary bedroom, with walk-in closet, and 3 pce ensuite. Bonus features include a 240 sqft enclosed balcony that can be used year round, designated secure parking, and a massive storage unit with work bench. Close proximity to Skaha Beach, Cherry Lane mall, Lions park, public transit, and the River Chanel. 55+, no rentals or pets. Quick Possession possible. (id:6769)