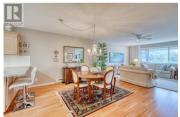

Welcome to Brookfield Place! This desirable top floor 2 bed plus den, 2 bath Southwest facing corner unit measures over 1350 sqft, in an awesome location. You'll be immediately impressed with the spacious layout, inviting views, updated kitchen and large primary bedroom, with walk-in closet, and 3 pce ensuite. Bonus features include a 240 sqft enclosed balcony that can be used year round, designated secure parking, and a massive storage unit with work bench. Close proximity to Skaha Beach, Cherry Lane mall, Lions park, public transit, and the River Chanel. 55+, no rentals or pets. Quick Possession possible. (id:6769)