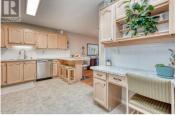

Welcome to Brookfield Place! This desirable top floor 2 bed plus den, 2 bath Southwest facing corner unit measures over 1350 sqft, in an awesome location. You'll be immediately impressed with the spacious layout, inviting views, updated kitchen and large primary bedroom, with walk-in closet, and 3 pce ensuite. Bonus features include a 240 sqft enclosed balcony that can be used year round, designated secure parking, and a massive storage unit with work bench. Close proximity to Skaha Beach, Cherry Lane mall, Lions park, public transit, and the River Chanel. 55+, no rentals or pets. Quick Possession possible. (id:6769)