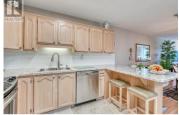

Welcome to Brookfield Place! This desirable top floor 2 bed plus den, 2 bath Southwest facing corner unit measures over 1350 sqft, in an awesome location. You'll be immediately impressed with the spacious layout, inviting views, updated kitchen and large primary bedroom, with walk-in closet, and 3 pce ensuite. Bonus features include a 240 sqft enclosed balcony that can be used year round, designated secure parking, and a massive storage unit with work bench. Close proximity to Skaha Beach, Cherry Lane mall, Lions park, public transit, and the River Chanel. 55+, no rentals or pets. Quick Possession possible. (id:6769)