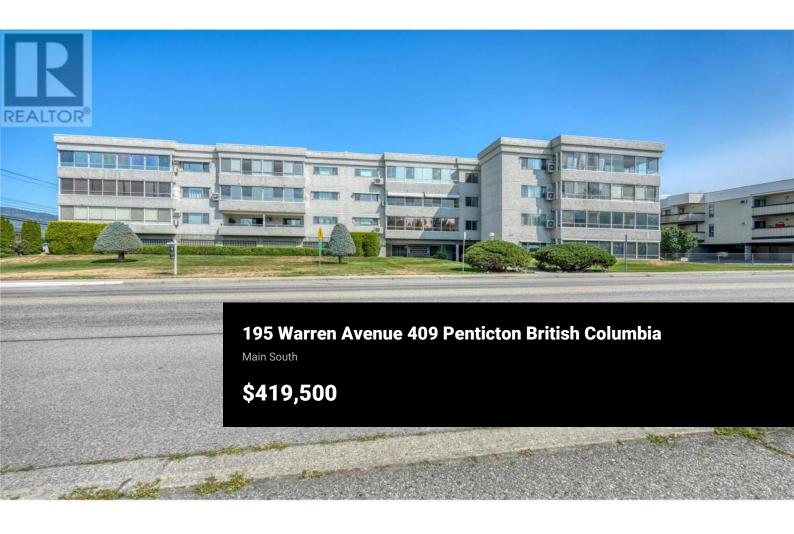

Welcome to Brookfield Place! This desirable top floor 2 bed plus den, 2 bath Southwest facing corner unit measures over 1350 sqft, in an awesome location. You'll be immediately impressed with the spacious layout, inviting views, updated kitchen and large primary bedroom, with walk-in closet, and 3 pce ensuite. Bonus features include a 240 sqft enclosed balcony that can be used year round, designated secure parking, and a massive storage unit with work bench. Close proximity to Skaha Beach, Cherry Lane mall, Lions park, public transit, and the River Chanel. 55+, no rentals or pets. Quick Possession possible. (id:6769)