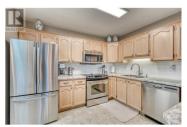

Welcome to Brookfield Place! This desirable top floor 2 bed plus den, 2 bath Southwest facing corner unit measures over 1350 sqft, in an awesome location. You'll be immediately impressed with the spacious layout, inviting views, updated kitchen and large primary bedroom, with walk-in closet, and 3 pce ensuite. Bonus features include a 240 sqft enclosed balcony that can be used year round, designated secure parking, and a massive storage unit with work bench. Close proximity to Skaha Beach, Cherry Lane mall, Lions park, public transit, and the River Chanel. 55+, no rentals or pets. Quick Possession possible. (id:6769)