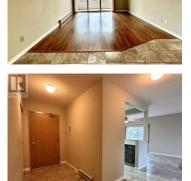

## \$353,000

REALTOR

R

A bright, comfortable and updated 2 bed, 2 bath corner unit condo just steps to Skaha Beach and parks. This secure, well-managed building offers this bright and clean space with updated flooring, cabinets and paint including a larger master bedroom with 4-piece ensuite, a second bedroom for guests or office space and open concept kitchen and dining. A south facing deck encompasses about 87 square feet of outdoor living and brings plenty of daylight indoors. A secure storage locker on the same floor adds plety of extra storage and is easily accessed. The building includes both a recreation and games room as well as an entertainment room that can be reserved for private events. A covered parking stall is adjacent to the main entrance and additional guest parking is offered. The property is steps to Skaha Beach Park offering swimming, tennis, beach volleyball as well as some of Penticton's newest dining attractions. All measurements are approximate. Call the listing agent for a private tour. (id:6769)