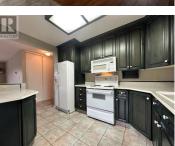

## \$353,000

REALTOR

R

A bright, comfortable and updated 2 bed, 2 bath corner unit condo just steps to Skaha Beach and parks. This secure, well-managed building offers this bright and clean space with updated flooring, cabinets and paint including a larger master bedroom with 4-piece ensuite, a second bedroom for guests or office space and open concept kitchen and dining. A south facing deck encompasses about 87 square feet of outdoor living and brings plenty of daylight indoors. A secure storage locker on the same floor adds plety of extra storage and is easily accessed. The building includes both a recreation and games room as well as an entertainment room that can be reserved for private events. A covered parking stall is adjacent to the main entrance and additional guest parking is offered. The property is steps to Skaha Beach Park offering swimming, tennis, beach volleyball as well as some of Penticton's newest dining attractions. All measurements are approximate. Call the listing agent for a private tour. (id:6769)