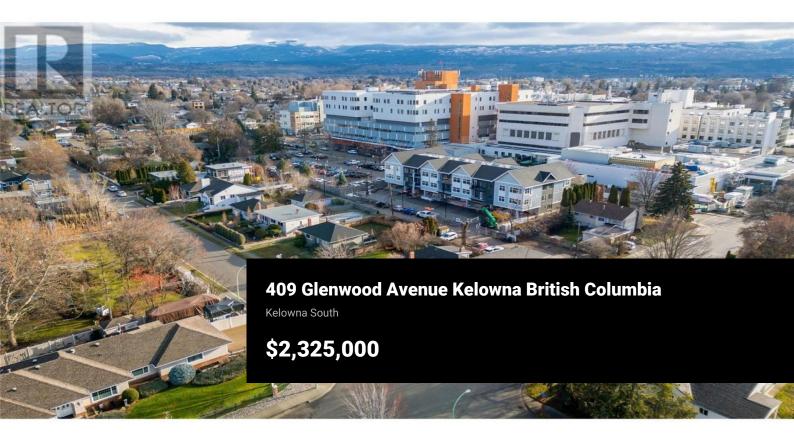

Development Opportunity - Prime MF4-zoned, DOUBLE SIZED LOT, property only a half block away from the hospital, easy walking distance to the beach and within the transit corridor. This lot offers an exceptional opportunity for development, with parking requirements excluded. The site allows for up to 34,000+ sqft of building space over the 6-stories of potential development. This is a perfect opportunity to take advantage of B.C.'s new zoning changes and create a transformative project. (id:6769)