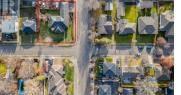

Development Opportunity - Prime MF4-zoned, DOUBLE SIZED LOT, property only a half block away from the hospital, easy walking distance to the beach and within the transit corridor. This lot offers an exceptional opportunity for development, with parking requirements excluded. The site allows for up to 34,000+ sqft of building space over the 6-stories of potential development. This is a perfect opportunity to take advantage of B.C.'s new zoning changes and create a transformative project. (id:6769)