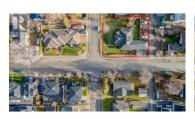

Development Opportunity - Prime MF4-zoned, DOUBLE SIZED LOT, property only a half block away from the hospital, easy walking distance to the beach and within the transit corridor. This lot offers an exceptional opportunity for development, with parking requirements excluded. The site allows for up to 34,000+ sqft of building space over the 6-stories of potential development. This is a perfect opportunity to take advantage of B.C.'s new zoning changes and create a transformative project. (id:6769)