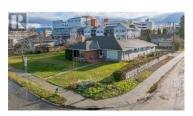

Development Opportunity - Prime MF4-zoned, DOUBLE SIZED LOT, property only a half block away from the hospital, easy walking distance to the beach and within the transit corridor. This lot offers an exceptional opportunity for development, with parking requirements excluded. The site allows for up to 34,000+ sqft of building space over the 6-stories of potential development. This is a perfect opportunity to take advantage of B.C.'s new zoning changes and create a transformative project. (id:6769)