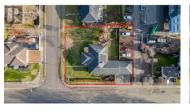

Development Opportunity - Prime MF4-zoned, DOUBLE SIZED LOT, property only a half block away from the hospital, easy walking distance to the beach and within the transit corridor. This lot offers an exceptional opportunity for development, with parking requirements excluded. The site allows for up to 34,000+ sqft of building space over the 6-stories of potential development. This is a perfect opportunity to take advantage of B.C.'s new zoning changes and create a transformative project. (id:6769)