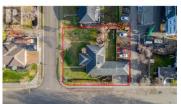

Development Opportunity - Prime MF4-zoned, DOUBLE SIZED LOT property only a half block away from the hospital, easy walking distance to the beach and within the transit corridor. This lot offers an exceptional opportunity for development, with parking requirements excluded. The site allows for up to 34,000+ sqft of building space over the 6-stories of potential development. This is a perfect opportunity to take advantage of B.C.'s new zoning changes and create a transformative project. (id:6769)