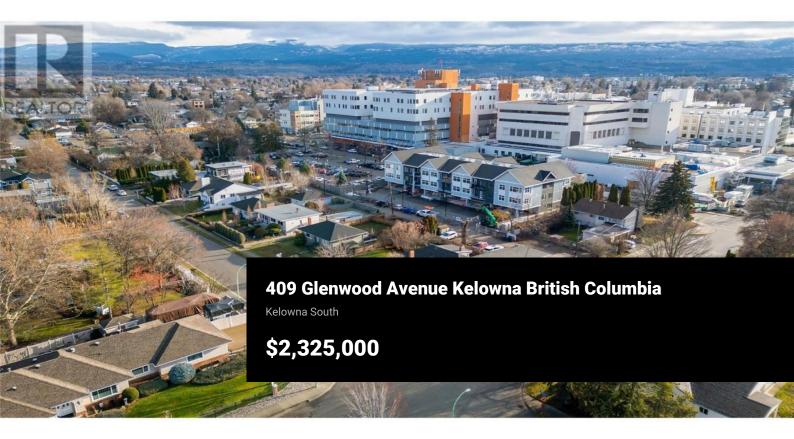

Development Opportunity - Prime MF4-zoned, DOUBLE SIZED LOT property only a half block away from the hospital, easy walking distance to the beach and within the transit corridor. This lot offers an exceptional opportunity for development, with parking requirements excluded. The site allows for up to 34,000+ sqft of building space over the 6-stories of potential development. This is a perfect opportunity to take advantage of B.C.'s new zoning changes and create a transformative project. (id:6769)