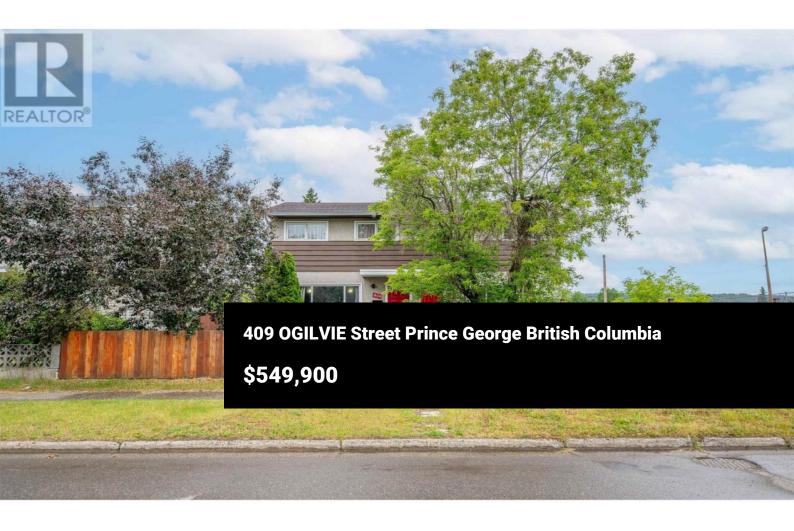

\* PREC - Personal Real Estate Corporation. Fantastic central location! This clean, well-kept duplex is located beside an elementary school and close to Spruceland Shopping Centre and transit. Each side offers 3 bedrooms and 2 bathrooms with fully fenced yards and ample parking. Excellent tenants already in place, generating a total of \$49,006/year in gross rent. Hot water tanks replaced in 2021. A great opportunity for investors or live-in owners looking for a mortgage helper in a desirable neighborhood. (id:6769)