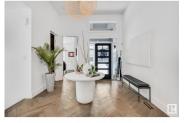

STUNNING CONTEMPORARY WALKOUT BUNGALOW backing to RAVINE. Soaring ceilings (9-12 ft) throughout. Better than NEW, open concept 4 bedrm SMART home is perfect for entertaining. Approx 4100 sf ttl luxury living space well BELOW Replacement cost. Architecturally designed w/clean sleek line. Chef inspired kitchen has a massive island w/waterfall edge, DACOR appliances & an abundance of cabinetry. Sun filled Great rm & dining area. The primary suite overlooks the tranquil tree line. Retreat to your spa like ensuite w/a 6' soaker & O/S tiled steam shower. Huge closet for the ardent shopper w/direct access to the laundry rm. 2nd bedrm (or den) has a full ensuite. F/Fin bsmt w/a wetbar/wine rm right off the Family rm. 2 large bedrms each w/their own full bathrm. Exercise rm & Theatre rm. Roughed in A/C. O/S HEATED TRIPLE garage. Outdoor entertaining space on each level + patio area for the firepit (9838 sf WINDERMERE lot). Leather wrapped 8' doors, open tread HW stairs & herringbone H/W. Steps to park/pond/schools (id:6769)