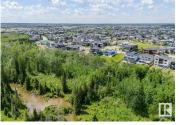

STUNNING CONTEMPORARY WALKOUT BUNGALOW backing to RAVINE. Soaring ceilings (9-12 ft) throughout. Better than NEW, open concept 4 bedrm SMART home is perfect for entertaining. Approx 4100 sf ttl luxury living space well BELOW Replacement cost. Architecturally designed w/clean sleek line. Chef inspired kitchen has a massive island w/waterfall edge, DACOR appliances & an abundance of cabinetry. Sun filled Great rm & dining area. The primary suite overlooks the tranquil tree line. Retreat to your spa like ensuite w/a 6' soaker & O/S tiled steam shower. Huge closet for the ardent shopper w/direct access to the laundry rm. 2nd bedrm (or den) has a full ensuite. F/Fin bsmt w/a wetbar/wine rm right off the Family rm. 2 large bedrms each w/their own full bathrm. Exercise rm & Theatre rm. Roughed in A/C. O/S HEATED TRIPLE garage. Outdoor entertaining space on each level + patio area for the firepit (9838 sf WINDERMERE lot). Leather wrapped 8' doors, open tread HW stairs & herringbone H/W. Steps to park/pond/schools (id:6769)