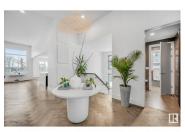

STUNNING CONTEMPORARY WALKOUT BUNGALOW backing to RAVINE. Soaring ceilings (9-12 ft) throughout. Better than NEW, open concept 4 bedrm SMART home is perfect for entertaining. Approx 4100 sf ttl luxury living space well BELOW Replacement cost. Architecturally designed w/clean sleek line. Chef inspired kitchen has a massive island w/waterfall edge, DACOR appliances & an abundance of cabinetry. Sun filled Great rm & dining area. The primary suite overlooks the tranquil tree line. Retreat to your spa like ensuite w/a 6' soaker & O/S tiled steam shower. Huge closet for the ardent shopper w/direct access to the laundry rm. 2nd bedrm (or den) has a full ensuite. F/Fin bsmt w/a wetbar/wine rm right off the Family rm. 2 large bedrms each w/their own full bathrm. Exercise rm & Theatre rm. Roughed in A/C. O/S HEATED TRIPLE garage. Outdoor entertaining space on each level + patio area for the firepit (9838 sf WINDERMERE lot). Leather wrapped 8' doors, open tread HW stairs & herringbone H/W. Steps to park/pond/schools (id:6769)