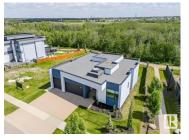

STUNNING CONTEMPORARY WALKOUT BUNGALOW backing to RAVINE. Soaring ceilings (9-12 ft) throughout. Better than NEW, open concept 4 bedrm SMART home is perfect for entertaining. Approx 4100 sf ttl luxury living space well BELOW Replacement cost. Architecturally designed w/clean sleek line. Chef inspired kitchen has a massive island w/waterfall edge, DACOR appliances & an abundance of cabinetry. Sun filled Great rm & dining area. The primary suite overlooks the tranquil tree line. Retreat to your spa like ensuite w/a 6' soaker & O/S tiled steam shower. Huge closet for the ardent shopper w/direct access to the laundry rm. 2nd bedrm (or den) has a full ensuite. F/Fin bsmt w/a wetbar/wine rm right off the Family rm. 2 large bedrms each w/their own full bathrm. Exercise rm & Theatre rm. Roughed in A/C. O/S HEATED TRIPLE garage. Outdoor entertaining space on each level + patio area for the firepit (9838 sf WINDERMERE lot). Leather wrapped 8' doors, open tread HW stairs & herringbone H/W. Steps to park/pond/schools (id:6769)