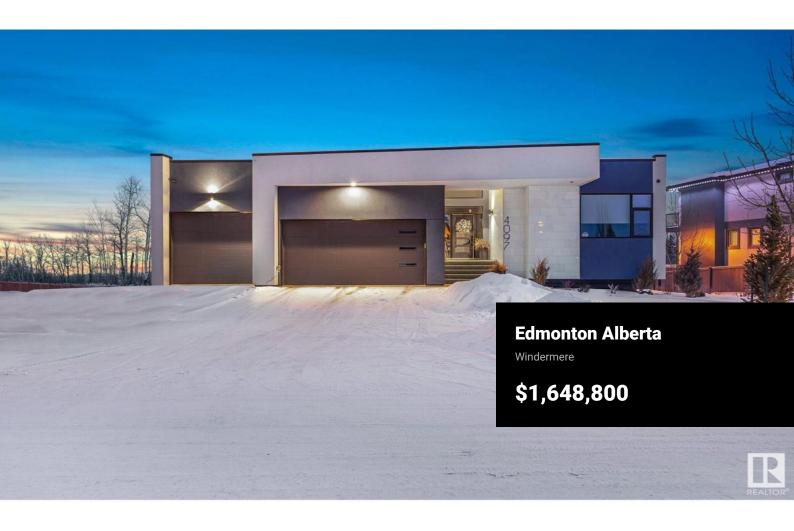

STUNNING CONTEMPORARY WALKOUT BUNGALOW backing to RAVINE. Soaring ceilings (9-12 ft) throughout. Better than NEW, open concept 4 bedrm SMART home is perfect for entertaining. Approx 4100 sf ttl luxury living space well BELOW Replacement cost. Architecturally designed w/clean sleek line. Chef inspired kitchen has a massive island w/waterfall edge, DACOR appliances & an abundance of cabinetry. Sun filled Great rm & dining area. The primary suite overlooks the tranquil tree line. Retreat to your spa like ensuite w/a 6' soaker & O/S tiled steam shower. Huge closet for the ardent shopper w/direct access to the laundry rm. 2nd bedrm (or den) has a full ensuite. F/Fin bsmt w/a wetbar/wine rm right off the Family rm. 2 large bedrms each w/their own full bathrm. Exercise rm & Theatre rm. Roughed in A/C. O/S HEATED TRIPLE garage. Outdoor entertaining space on each level + patio area for the firepit (9838 sf WINDERMERE lot). Leather wrapped 8' doors, open tread HW stairs & herringbone H/W. Steps to park/pond/schools (id:6769)