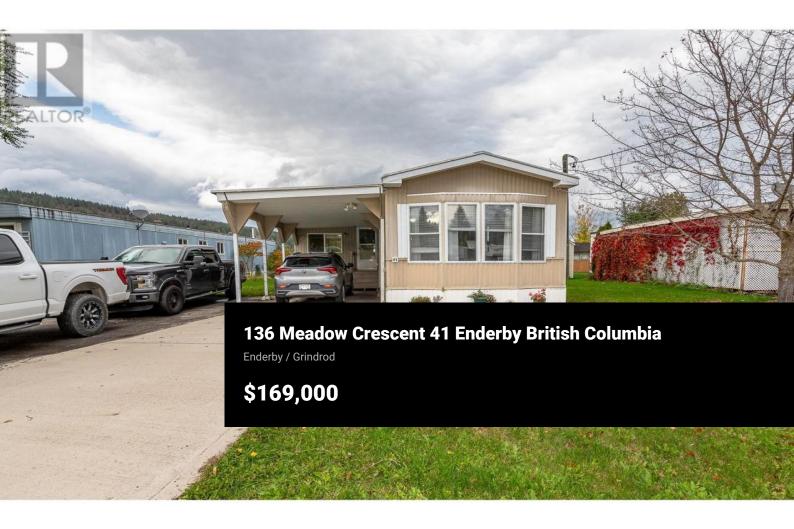

Charming 2-Bedroom, 1-Bath Manufactured Home in a Quiet 55+ Park Discover relaxed living in this well-maintained 2-bedroom, 1-bath home nestled in the peaceful Meadow Crescent MHP, a senior-oriented park perfect for retirees or snowbirds. With spacious yards, a serene atmosphere, and a convenient location, you'll enjoy being close to all that Enderby has to offer. This inviting home has received key upgrades, including new flooring and an updated kitchen in 2018, along with a finished office space. Essential systems have also been updated, such as a new A/C and furnace in 2022, a hot water tank in 2016, and complete water supply line replacement in 2013. Electrical updates include a 100-amp panel with certification, plus insulation improvements above and below the living areas for added comfort. Additional highlights include city water and sewer, covered parking, a paved driveway, and a covered patio to enjoy warm summer evenings. Inside, the large bathroom features dual sinks, a stand-up shower, and a soaker tub for ultimate relaxation. The sunken living room offers a cozy retreat, while the open kitchen and dining areas provide the perfect setting for entertaining. Don't miss the opportunity to enjoy easy living in this thoughtfully updated home! (id:6769)