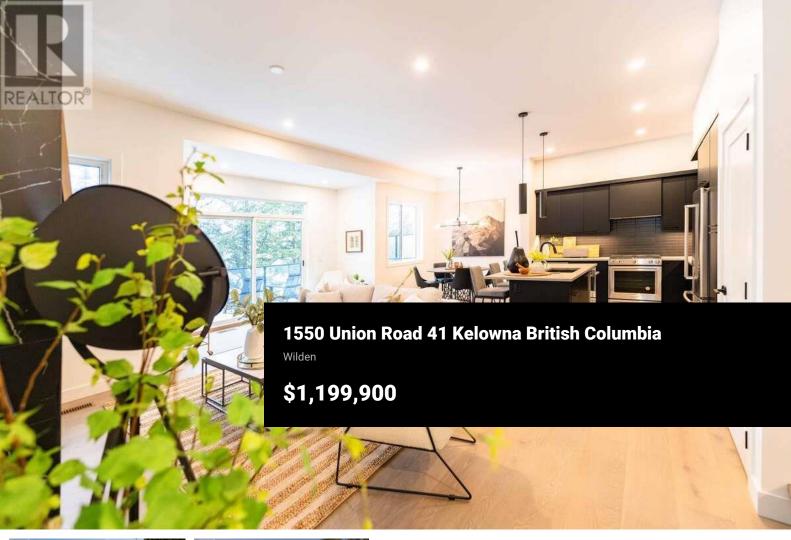

For more info please click the Brochure button below. Pondside Landing now selling. A new 61-unit townhome project in Wilden. All units in phase 1 are move in ready! Sizes ranging from 1500 sq.ft to over 2700 sq. Two different unit types offering 3 bedrooms and 3 baths of unique modern urban living in the heart of Wilden. Juniper units starting at \$769,900 plus GST and all have roof top terraces starting at over 330 sq.ft. Elderberry units starting at \$1,149,900 plus GST and are located along the shoreline of Still Pond. Desirable pond location a stone's throw away from walking trails, neighborhood parks and the future home to Wilden's Market Square and Wilden Elementary. Only a 5% deposit and the rest paid on completion. Open 1-5 daily and Fridays by appointment! (id:6769)