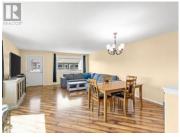

END UNIT WITH SOUTH FACING WINDOWS! Welcome to 41-25 Wann Road, an energy-efficient end-unit townhouse tucked away in Porter Creek. With 1,700 sqft. of living space spread across two levels, this 3-bedroom, 2-bathroom home is perfect for growing families or those seeking both comfort and functionality. The sun-filled living and dining area is bathed in natural light from extra end-unit windows, while the kitchen features stainless steel appliances and a new fridge. The deck off of the living room features mountain views and is the perfect spot to relax or entertain. This move-in ready home was built with energy efficiency in mind, featuring R34 insulated walls, R60 ceiling insulation, an HRV system, and quad-pane windows. It also includes two powered parking stalls, visitor parking, and is just minutes from schools, groceries, and trails. If you're looking for space, sunlight, and smart design in a great neighbourhood--this is the one! (id:6769)