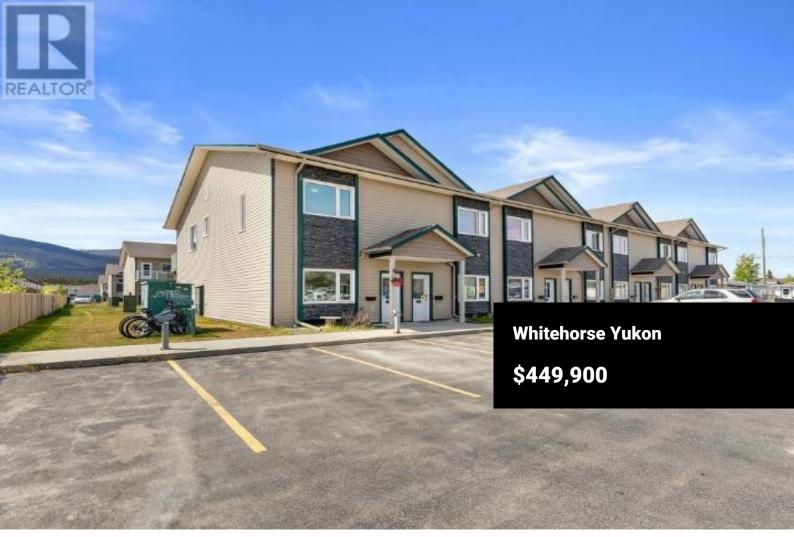

END UNIT WITH SOUTH FACING WINDOWS! Welcome to 41-25 Wann Road, an energy-efficient end-unit townhouse tucked away in Porter Creek. With 1,700 sqft. of living space spread across two levels, this 3-bedroom, 2-bathroom home is perfect for growing families or those seeking both comfort and functionality. The sun-filled living and dining area is bathed in natural light from extra end-unit windows, while the kitchen features stainless steel appliances and a new fridge. The deck off of the living room features mountain views and is the perfect spot to relax or entertain. This move-in ready home was built with energy efficiency in mind, featuring R34 insulated walls, R60 ceiling insulation, an HRV system, and quad-pane windows. It also includes two powered parking stalls, visitor parking, and is just minutes from schools, groceries, and trails. If you're looking for space, sunlight, and smart design in a great neighbourhood--this is the one! (id:6769)