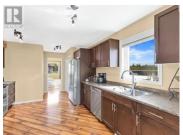

END UNIT WITH SOUTH FACING WINDOWS! Welcome to 41-25 Wann Road, an energy-efficient end-unit townhouse tucked away in Porter Creek. With 1,700 sqft. of living space spread across two levels, this 3-bedroom, 2-bathroom home is perfect for growing families or those seeking both comfort and functionality. The sun-filled living and dining area is bathed in natural light from extra end-unit windows, while the kitchen features stainless steel appliances and a new fridge. The deck off of the living room features mountain views and is the perfect spot to relax or entertain. This move-in ready home was built with energy efficiency in mind, featuring R34 insulated walls, R60 ceiling insulation, an HRV system, and quad-pane windows. It also includes two powered parking stalls, visitor parking, and is just minutes from schools, groceries, and trails. If you're looking for space, sunlight, and smart design in a great neighbourhood--this is the one! (id:6769)