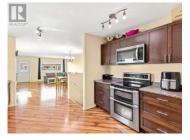

END UNIT WITH SOUTH FACING WINDOWS! Welcome to 41-25 Wann Road, an energy-efficient end-unit townhouse tucked away in Porter Creek. With 1,700 sqft. of living space spread across two levels, this 3-bedroom, 2-bathroom home is perfect for growing families or those seeking both comfort and functionality. The sun-filled living and dining area is bathed in natural light from extra end-unit windows, while the kitchen features stainless steel appliances and a new fridge. The deck off of the living room features mountain views and is the perfect spot to relax or entertain. This move-in ready home was built with energy efficiency in mind, featuring R34 insulated walls, R60 ceiling insulation, an HRV system, and quad-pane windows. It also includes two powered parking stalls, visitor parking, and is just minutes from schools, groceries, and trails. If you're looking for space, sunlight, and smart design in a great neighbourhood--this is the one! (id:6769)