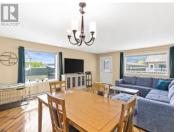

END UNIT WITH SOUTH FACING WINDOWS! Welcome to 41-25 Wann Road, an energy-efficient end-unit townhouse tucked away in Porter Creek. With 1,700 sqft. of living space spread across two levels, this 3-bedroom, 2-bathroom home is perfect for growing families or those seeking both comfort and functionality. The sun-filled living and dining area is bathed in natural light from extra end-unit windows, while the kitchen features stainless steel appliances and a new fridge. The deck off of the living room features mountain views and is the perfect spot to relax or entertain. This move-in ready home was built with energy efficiency in mind, featuring R34 insulated walls, R60 ceiling insulation, an HRV system, and quad-pane windows. It also includes two powered parking stalls, visitor parking, and is just minutes from schools, groceries, and trails. If you're looking for space, sunlight, and smart design in a great neighbourhood--this is the one! (id:6769)