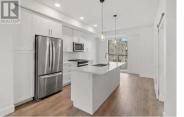

\$959,900

Welcome to Trellis--a modern and stylish townhome community in the heart of Glenmore! This expansive 2,363 sq. ft. home is one of the largest floorplans in the development, offering an incredible blend of space, comfort, and contemporary design. Enjoy breathtaking sunrises and peaceful sunsets from your private rooftop patio, complete with gas hookups--perfect for outdoor entertaining. Inside, the main floor is thoughtfully designed with a versatile den/office, a cozy breakfast nook, a spacious family-style kitchen, and an inviting living room. Upstairs, you'll find 2 bright bedrooms, a full bathroom, laundry facilities, and a luxurious primary suite with a walk-in closet and ensuite. The lower level provides even more flexibility, featuring a fourth bedroom or family room with its own en-suite--ideal for guests or extra living space. With a double side-by-side garage and an additional storage closet, there's no shortage of room for all your needs. Plus, Trellis offers the best of Glenmore living--just minutes from downtown Kelowna, surrounded by green spaces and top-rated schools. Don't miss out--schedule your viewing today! (id:6769)