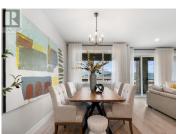

QUICK POSSESSION - Aldebaran Homes newest development ""THE LEDGE"" This luxurious modern contemporary, townhome is located in a brand new community, perched up in the Rise community. This 3 level is 1,767 sqft, 3 bedroom and 3 bath and offers double decks, walkout patio and oversized 19' x 40' garage. Some of the standout features include rev par wood floors, stainless Kitchenaid appliances with gas cooktop, wall oven, elegant tiled shower with 10 mm glass & soaker tub, 9-12 foot ceilings and expansive windows on the main floor. Aldebaran ensures you will be content and comfortable with your home by installing 6"" concrete party walls between each home, using high efficiency furnaces with A/C, Low E windows, and offering BC New Home Warranty. Price is plus GST. (id:6769)