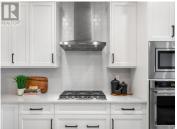

QUICK POSSESSION - Aldebaran Homes newest development ""THE LEDGE"" This luxurious modern contemporary, townhome is located in a brand new community, perched up in the Rise community. This 3 level is 1,767 sqft, 3 bedroom and 3 bath and offers double decks, walkout patio and oversized 19' x 40' garage. Some of the standout features include rev par wood floors, stainless Kitchenaid appliances with gas cooktop, wall oven, elegant tiled shower with 10 mm glass & soaker tub, 9-12 foot ceilings and expansive windows on the main floor. Aldebaran ensures you will be content and comfortable with your home by installing 6"" concrete party walls between each home, using high efficiency furnaces with A/C, Low E windows, and offering BC New Home Warranty. Price is plus GST. (id:6769)