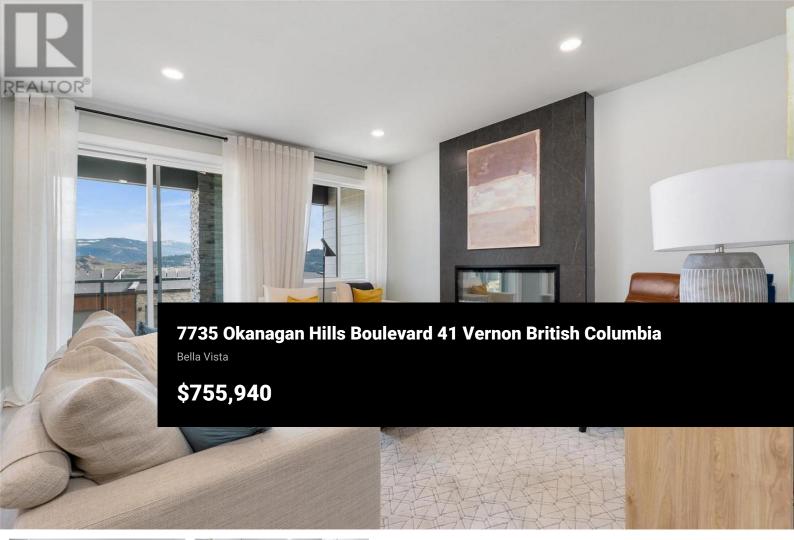

QUICK POSSESSION - Aldebaran Homes newest development ""THE LEDGE"" This luxurious modern contemporary, townhome is located in a brand new community, perched up in the Rise community. This 3 level is 1,767 sqft, 3 bedroom and 3 bath and offers double decks, walkout patio and oversized 19' x 40' garage. Some of the standout features include rev par wood floors, stainless Kitchenaid appliances with gas cooktop, wall oven, elegant tiled shower with 10 mm glass & soaker tub, 9-12 foot ceilings and expansive windows on the main floor. Aldebaran ensures you will be content and comfortable with your home by installing 6"" concrete party walls between each home, using high efficiency furnaces with A/C, Low E windows, and offering BC New Home Warranty. Price is plus GST. (id:6769)