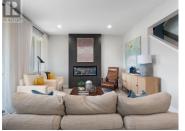

QUICK POSSESSION - Aldebaran Homes newest development ""THE LEDGE"" This luxurious modern contemporary, townhome is located in a brand new community, perched up in the Rise community. This 3 level is 1,767 sqft, 3 bedroom and 3 bath and offers double decks, walkout patio and oversized 19' x 40' garage. Some of the standout features include rev par wood floors, stainless Kitchenaid appliances with gas cooktop, wall oven, elegant tiled shower with 10 mm glass & soaker tub, 9-12 foot ceilings and expansive windows on the main floor. Aldebaran ensures you will be content and comfortable with your home by installing 6"" concrete party walls between each home, using high efficiency furnaces with A/C, Low E windows, and offering BC New Home Warranty. Price is plus GST. (id:6769)