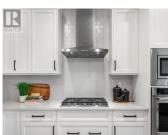

QUICK POSSESSION - Aldebaran Homes newest development ""THE LEDGE"" This luxurious modern contemporary, townhome is located in a brand new community, perched up in the Rise community. This 3 level is 1,767 sqft, 3 bedroom and 3 bath and offers double decks, walkout patio and oversized 19' x 40' garage. Some of the standout features include rev par wood floors, stainless Kitchenaid appliances with gas cooktop, wall oven, elegant tiled shower with 10 mm glass & soaker tub, 9-12 foot ceilings and expansive windows on the main floor. Aldebaran ensures you will be content and comfortable with your home by installing 6"" concrete party walls between each home, using high efficiency furnaces with A/C, Low E windows, and offering BC New Home Warranty. Price is plus GST. (id:6769)