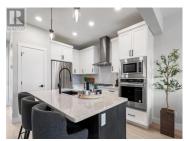

QUICK POSSESSION - Aldebaran Homes newest development ""THE LEDGE"" This luxurious modern contemporary, townhome is located in a brand new community, perched up in the Rise community. This 3 level is 1,767 sqft, 3 bedroom and 3 bath and offers double decks, walkout patio and oversized 19' x 40' garage. Some of the standout features include rev par wood floors, stainless Kitchenaid appliances with gas cooktop, wall oven, elegant tiled shower with 10 mm glass & soaker tub, 9-12 foot ceilings and expansive windows on the main floor. Aldebaran ensures you will be content and comfortable with your home by installing 6"" concrete party walls between each home, using high efficiency furnaces with A/C, Low E windows, and offering BC New Home Warranty. Price is plus GST. (id:6769)