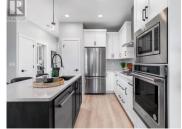

QUICK POSSESSION - Aldebaran Homes newest development ""THE LEDGE"" This luxurious modern contemporary, townhome is located in a brand new community, perched up in the Rise community. This 3 level is 1,767 sqft, 3 bedroom and 3 bath and offers double decks, walkout patio and oversized 19' x 40' garage. Some of the standout features include rev par wood floors, stainless Kitchenaid appliances with gas cooktop, wall oven, elegant tiled shower with 10 mm glass & soaker tub, 9-12 foot ceilings and expansive windows on the main floor. Aldebaran ensures you will be content and comfortable with your home by installing 6"" concrete party walls between each home, using high efficiency furnaces with A/C, Low E windows, and offering BC New Home Warranty. Price is plus GST. (id:6769)