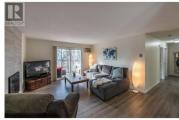

## 110 SKAHA Place 410 Penticton British Columbia Main South \$349,000

=

90 second walk to the beach, Parkview Manor is located right across from Skaha lake park. A two bedroom, top-floor corner unit with a lake view...the location doesn't get any better than this. New flooring throughout, fireplace surround and neutral paint colour makes this spacious and bright south east corner unit move in ready. Large storage space within . Well run strata with shared laundry. 1 dog or 1 cat permitted upon approval (size). Quick possession. (id:6769)