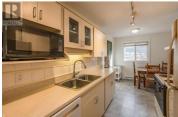

## 110 SKAHA Place 410 Penticton British Columbia Main South \$349,000

=

90 second walk to the beach, Parkview Manor is located right across from Skaha lake park. A two bedroom, top-floor corner unit with a lake view...the location doesn't get any better than this. New flooring throughout, fireplace surround and neutral paint colour makes this spacious and bright south east corner unit move in ready. Large storage space within . Well run strata with shared laundry. 1 dog or 1 cat permitted upon approval (size). Quick possession. (id:6769)