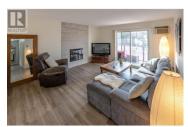

## 110 SKAHA Place 410 Penticton British Columbia Main South \$349,000

=

90 second walk to the beach, Parkview Manor is located right across from Skaha lake park. A two bedroom, top-floor corner unit with a lake view...the location doesn't get any better than this. New flooring throughout, fireplace surround and neutral paint colour makes this spacious and bright south east corner unit move in ready. Large storage space within . Well run strata with shared laundry. 1 dog or 1 cat permitted upon approval (size). Quick possession. (id:6769)