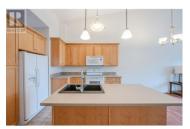

Experience the best of South Okanagan Living in this beautiful updated top-floor condo at The Verana, located just blocks from Skaha Beach, shopping and restaurants. The Verana is a great location at the South end of Penticton. This South-facing unit boats wonderful vaulted ceilings, abundant windows, lots of natural light and mountain views to start your day right! The Unit features an open floor plan with large island, insuite washer and dryer, dishwasher, electric fireplace, 1 bedroom and 1.5 Baths. The entire condo has been professionally painted and new flooring installed and is move in ready. A nice sized deck welcomes the morning sun. The unit has a secured underground parking stall and adjacent storage locker. Additional perks includes elevator, a beautiful games room, gym, and allows one pet and no age restrictions. This vacant unit is ready for immediate occupancy so easy to show. Call listing Realtor for more information. (id:6769)