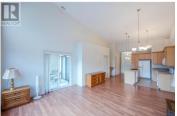

Experience the best of South Okanagan Living in this beautiful updated top-floor condo at The Verana, located just blocks from Skaha Beach, shopping and restaurants. The Verana is a great location at the South end of Penticton. This South-facing unit boats wonderful vaulted ceilings, abundant windows, lots of natural light and mountain views to start your day right! The Unit features an open floor plan with large island, insuite washer and dryer, dishwasher, electric fireplace, 1 bedroom and 1.5 Baths. The entire condo has been professionally painted and new flooring installed and is move in ready. A nice sized deck welcomes the morning sun. The unit has a secured underground parking stall and adjacent storage locker. Additional perks includes elevator, a beautiful games room, gym, and allows one pet and no age restrictions. This vacant unit is ready for immediate occupancy so easy to show. Call listing Realtor for more information. (id:6769)