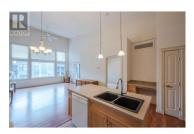

Experience the best of South Okanagan Living in this beautiful updated top-floor condo at The Verana, located just blocks from Skaha Beach, shopping and restaurants. The Verana is a great location at the South end of Penticton. This South-facing unit boats wonderful vaulted ceilings, abundant windows, lots of natural light and mountain views to start your day right! The Unit features an open floor plan with large island, insuite washer and dryer, dishwasher, electric fireplace, 1 bedroom and 1.5 Baths. The entire condo has been professionally painted and new flooring installed and is move in ready. A nice sized deck welcomes the morning sun. The unit has a secured underground parking stall and adjacent storage locker. Additional perks includes elevator, a beautiful games room, gym, and allows one pet and no age restrictions. This vacant unit is ready for immediate occupancy so easy to show. Call listing Realtor for more information. (id:6769)