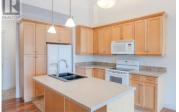

Experience the best of South Okanagan Living in this beautiful updated top-floor condo at The Verana, located just blocks from Skaha Beach, shopping and restaurants. The Verana is a great location at the South end of Penticton. This South-facing unit boats wonderful vaulted ceilings, abundant windows, lots of natural light and mountain views to start your day right! The Unit features an open floor plan with large island, insuite washer and dryer, dishwasher, electric fireplace, 1 bedroom and 1.5 Baths. The entire condo has been professionally painted and new flooring installed and is move in ready. A nice sized deck welcomes the morning sun. The unit has a secured underground parking stall and adjacent storage locker. Additional perks includes elevator, a beautiful games room, gym, and allows one pet and no age restrictions. This vacant unit is ready for immediate occupancy so easy to show. Call listing Realtor for more information. (id:6769)