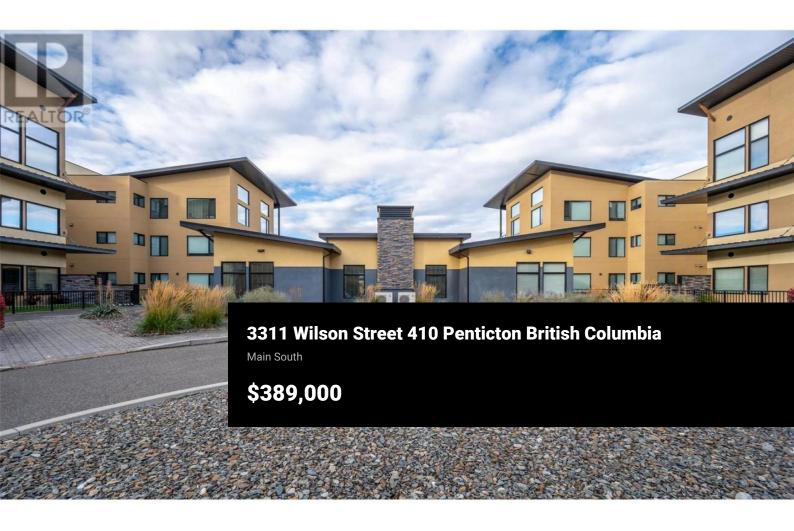

Experience the best of South Okanagan Living in this beautiful updated top-floor condo at The Verana, located just blocks from Skaha Beach, shopping and restaurants. The Verana is a great location at the South end of Penticton. This South-facing unit boats wonderful vaulted ceilings, abundant windows, lots of natural light and mountain views to start your day right! The Unit features an open floor plan with large island, insuite washer and dryer, dishwasher, electric fireplace, 1 bedroom and 1.5 Baths. The entire condo has been professionally painted and new flooring installed and is move in ready. A nice sized deck welcomes the morning sun. The unit has a secured underground parking stall and adjacent storage locker. Additional perks includes elevator, a beautiful games room, gym, and allows one pet and no age restrictions. This vacant unit is ready for immediate occupancy so easy to show. Call listing Realtor for more information. (id:6769)