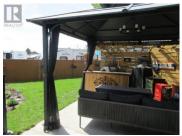

## 415 Commonwealth Road 410 Kelowna British Columbia Lake Country East / Oyama \$275,000

Privacy abounds in this large Park Model corner lot with cedar fencing all around. The large deck side yard fenced in and ready for entertaining. The Park Model is immaculate featuring numerous upgrades! There are 2 furnaces and air conditioners which is priceless especially on the hot summer days. There is a water filtration system through the entire living space with a WIFI controlled shut-off system. The sunroom has been professionally built. The skirting is constructed with 2x2 framing, 2"" of insulation, with 6 mm vapour barrier underneath the vinyl siding. The Park Model is immaculate with 1 bedroom on the main floor and a loft area upstairs which is great for company or added storage. Gorgeous flower garden that has an automatic watering system installed. Lots of parking. Close to the golf course and Recreation complex where you will find the indoor pool, hot tub, gym, hair salon, washrooms and sauna. Other amenities in Holiday Park Resort are pickleball court, pools, hot tubs, library, games room, shuffleboard, woodworking shop. Lease to 2046 which is registered with the Federal Government. Site price is \$145,000; Unit price is \$130,000. No Property Transfer Tax. Long and short term rentals allowed. Pet friendly park includes an fenced in, off-leash dog park. (id:6769)