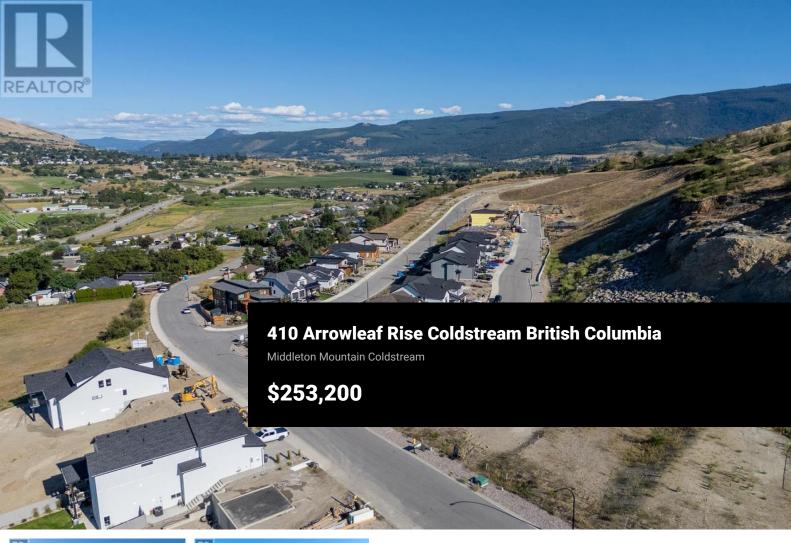

Presenting Lot 75, a desirable walk-up duplex lot located in the thoughtfully master-planned Morningview community on Middleton Mountain in Coldstream. Backing directly onto Middleton Mountain Park, this property offers a rare opportunity to build a home that blends residential comfort with direct access to nature, right in your own backyard. With lush green space, scenic trails, and elevated surroundings, this lot offers the perfect balance of livability and lifestyle. Morningview is known for its cohesive design vision, quality-built homes, and welcoming neighbourhood feel. Featuring wide, walkable streets, modern architecture, and proximity to outdoor recreation, this growing community has quickly become one of the most sought-after areas for homeowners and builders alike. Lot 75 provides an ideal canvas for those looking to construct a duplex residence, perfect for multi-generational living, a rental-income property, or a flexible home design that suits evolving needs. Conveniently located just 7 minutes from downtown Vernon, 10 minutes from the turquoise shores of Kalamalka Lake, and under 15 minutes to the lifts at SilverStar Mountain Resort, Morningview offers unbeatable access to the Okanagan's most celebrated destinations. Schools, shopping, groceries, recreation centres, and other daily conveniences are all close at hand, making this a practical choice for anyone s...