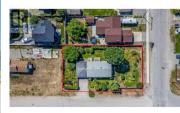

Welcome to 410 Davie Rd, a rare and versatile corner lot offering exceptional potential in one of Kelowna's most desirable and central neighborhoods. Whether you're a developer, investor, or buyer with a vision, this property is a standout opportunity. Set on a spacious, fully fenced lot, the home is surrounded by mature fruit trees, grapevines, and vibrant flowers, creating a peaceful, garden-like setting. Ample on-site parking provides added convenience for multiple vehicles or future redevelopment. The home itself is original to its build year, offering a solid structure and a perfect blank canvas for renovation, customization, or new construction. The corner lot enhances access and flexibility for a variety of potential uses. Located minutes from schools, shopping, parks, transit, and more, this property combines charm, space, and unbeatable location. Don't miss your chance to secure a piece of Kelowna with incredible upside and future potential. (id:6769)