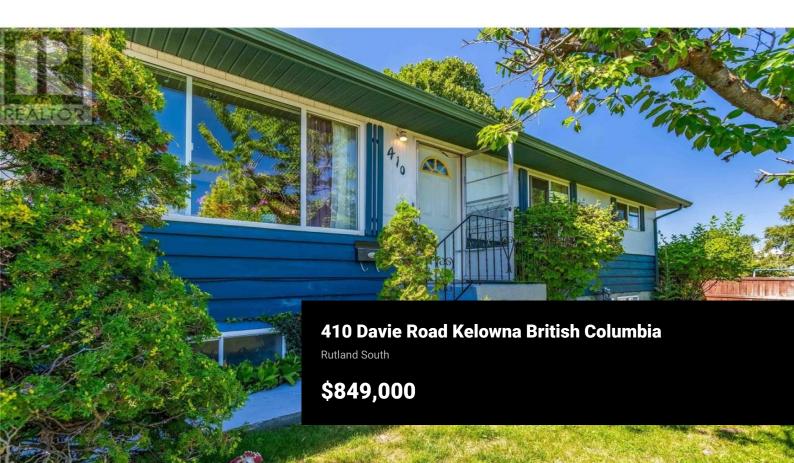

Welcome to 410 Davie Rd, a rare and versatile corner lot offering exceptional potential in one of Kelowna's most desirable and central neighborhoods. Whether you're a developer, investor, or buyer with a vision, this property is a standout opportunity. Set on a spacious, fully fenced lot, the home is surrounded by mature fruit trees, grapevines, and vibrant flowers, creating a peaceful, garden-like setting. Ample on-site parking provides added convenience for multiple vehicles or future redevelopment. The home itself is original to its build year, offering a solid structure and a perfect blank canvas for renovation, customization, or new construction. The corner lot enhances access and flexibility for a variety of potential uses. Located minutes from schools, shopping, parks, transit, and more, this property combines charm, space, and unbeatable location. Don't miss your chance to secure a piece of Kelowna with incredible upside and future potential. (id:6769)