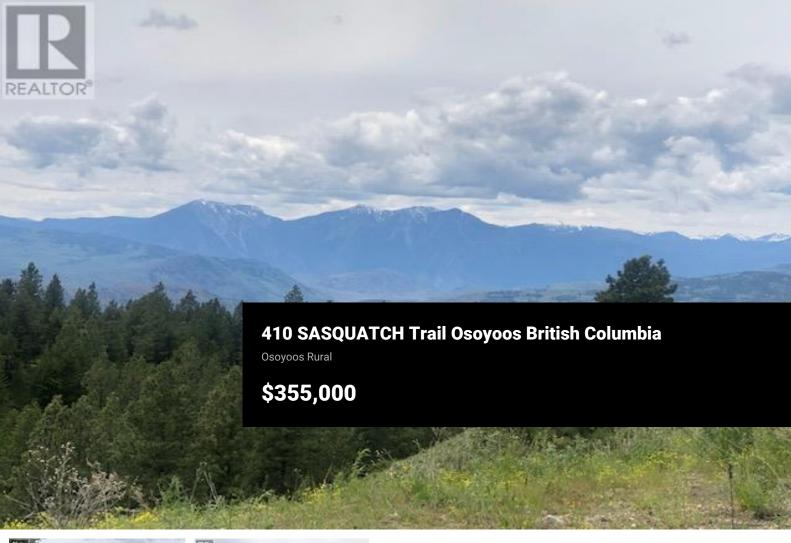

Lifestyle changes await you at this amazing 3.09 acre parcel on popular Sasquatch Trail. There is no denying the spectacular views, private setting and easy access to your very own piece of paradise. Approx. 20 minute drive from Osoyoos amenities and beautiful shores of Osoyoos Lake. Easy drive to Mt. Baldy ski hill and plenty of space for hiking, biking and peaceful strolls. The driveway is paved to the building site, drilled well and no timeline to build. Come have a look at this beauty. (id:6769)