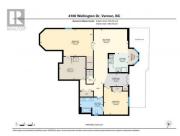

## 4100 Wellington Drive Vernon British Columbia East Hill \$998,000

RAIOF CONTRACTOR

For more information, please click Brochure button. Stunning 4-Bedroom Walk-Out Bungalow in Vernon's Easthill. This beautiful 2,838 sq. ft. 4-bedroom, 3bathroom walk-out bungalow is nestled in the peaceful and safe Easthill neighborhood of Vernon. A 2nd owner home. Ideally situated, it's just 3-4 minutes to downtown, 2 blocks from Mutrie Dog Park, 25 minutes to SilverStar Mountain Resort, and 35 minutes to Kelowna International Airport. The main floor boasts a spacious primary bedroom with a luxurious ensuite featuring a soaker tub, shower, and walk-in closet. Recent builder quality updates include new flooring, fresh paint, modern lighting fixtures, and a high-quality gas furnace with a 3-ton air conditioner, ensuring year-round comfort. Upgraded electrical with 2 panels/200AMPS plus all plumbing replaced with PEX tubing. The renovated walk-out basement currently operates as BNB providing excellent income potential. Drywall ceilings and modern paint with modern decour. The home is equipped with brand-new quality appliances up and down, including a gas stove, separate laundry on the main floor. Cozy up by the gas fireplace or one of three electric fireplaces throughout the home. Massive primary bedroom in the lower level with it's own sitting TV area by the hardwired fireplace. Outside, the property is beautifully landscaped with partial fencing, a new garden shed, and a p...