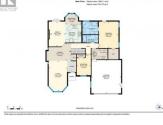

## 4100 Wellington Drive Vernon British Columbia East Hill \$998,000

RAIOF CONTRACTOR

For more information, please click Brochure button. Stunning 4-Bedroom Walk-Out Bungalow in Vernon's Easthill. This beautiful 2,838 sq. ft. 4-bedroom, 3bathroom walk-out bungalow is nestled in the peaceful and safe Easthill neighborhood of Vernon. A 2nd owner home. Ideally situated, it's just 3-4 minutes to downtown, 2 blocks from Mutrie Dog Park, 25 minutes to SilverStar Mountain Resort, and 35 minutes to Kelowna International Airport. The main floor boasts a spacious primary bedroom with a luxurious ensuite featuring a soaker tub, shower, and walk-in closet. Recent builder quality updates include new flooring, fresh paint, modern lighting fixtures, and a high-quality gas furnace with a 3-ton air conditioner, ensuring year-round comfort. Upgraded electrical with 2 panels/200AMPS plus all plumbing replaced with PEX tubing. The renovated walk-out basement currently operates as BNB providing excellent income potential. Drywall ceilings and modern paint with modern decour. The home is equipped with brand-new quality appliances up and down, including a gas stove, separate laundry on the main floor. Cozy up by the gas fireplace or one of three electric fireplaces throughout the home. Massive primary bedroom in the lower level with it's own sitting TV area by the hardwired fireplace. Outside, the property is beautifully landscaped with partial fencing, a new garden shed, and a p...