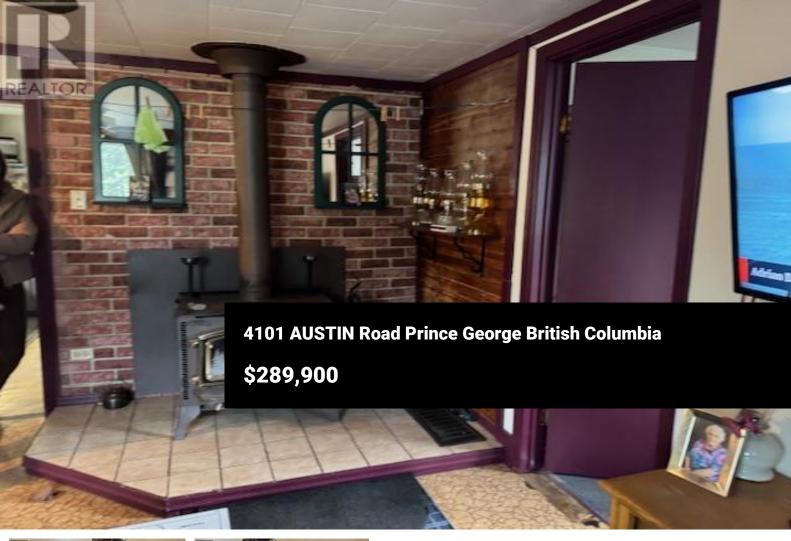

2-bedroom home sits on a spacious lot and offers great potential inside and out. Features include an outside basement entrance, a carport, a large workshop, and plenty of parking for vehicles, RVs, or toys. Major updates include a new electrical system (June 2022), hot water tank (2019), furnace (2009), and roof (2016), offering peace of mind for years to come. A great opportunity for first-time buyers, downsizers, or investors looking for added space and value. All measurements are approximate, buyer to verify if deemed important. (id:6769)