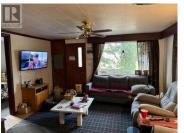

2-bedroom home sits on a spacious lot and offers great potential inside and out. Features include an outside basement entrance, a carport, a large workshop, and plenty of parking for vehicles, RVs, or toys. Major updates include a new electrical system (June 2022), hot water tank (2019), furnace (2009), and roof (2016), offering peace of mind for years to come. A great opportunity for first-time buyers, downsizers, or investors looking for added space and value. All measurements are approximate, buyer to verify if deemed important. (id:6769)