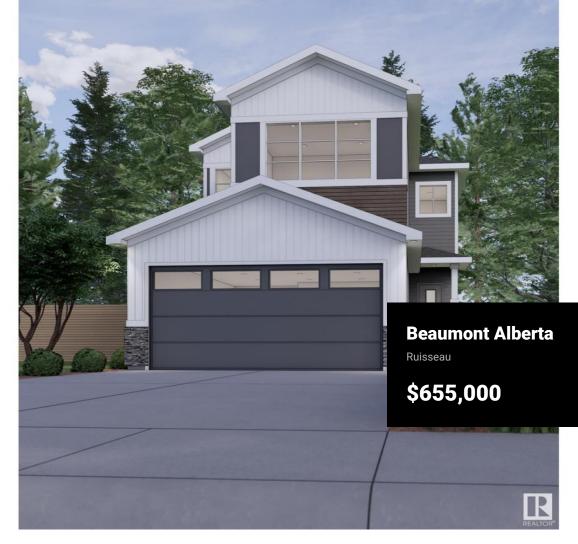

LUXURY LIVING IN RUISSEAU! HUGE PIE SHAPED LOT! Where modern living meets small-town charm in Beaumont. Ideally located just minutes from the airport, updated recreational facilities, scenic multi-use trails, parks, playgrounds, & locally owned restaurants. Schools are within easy walking distance, making it perfect for growing families. The 'Cole' by Cranston Master Builder ft 9' ceilings, durable vinyl plank flooring throughout the main floor, with an inviting electric fireplace in the living room. The stylish kitchen boasts quartz countertops, soft-close cabinetry extending to the ceiling, & a convenient spice kitchen with a second stove, sink, and full-height cabinets. A bright dining room, den & 4-piece bath complete the main level. Upstairs, enjoy the ease of laundry, a bonus room, & a serene primary with a 5-piece ensuite & walk-in closet. Tow additional bedrooms provide comfort and space for the whole family. Plus a double attached garage and SEPARATE ENTRANCE to basement that has 2 windows! (id:6769)