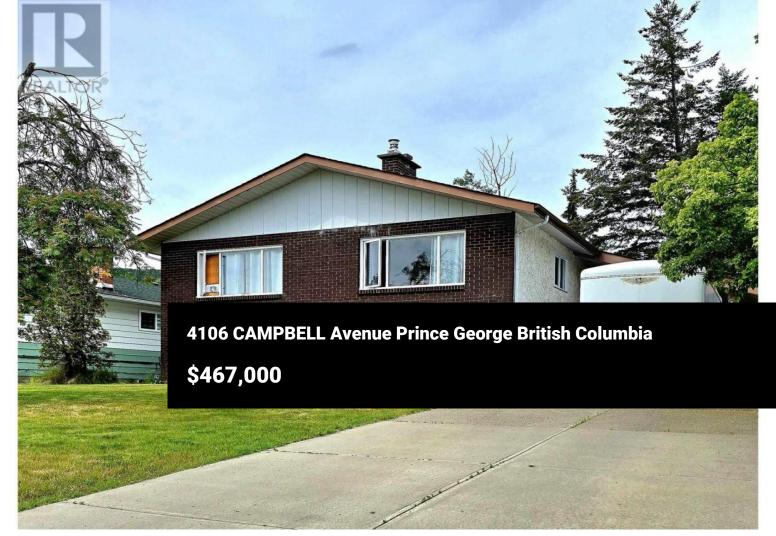

Solid family home in a great area! Easy walk to Pinewood elementary school and bus stop. 3 generous bedrooms and 1 bathroom on main floor. The basement is suitable with split entry, 2 bedrooms and a 3 piece bathroom, a wet bar and an abundance of daylight. Private backyard backing onto P1 zoning (Campbell Park). Attached carport with access to back yard. All measurements are approximate, buyer to verify if important. Lot size taken from BC Tax Assessment. (id:6769)