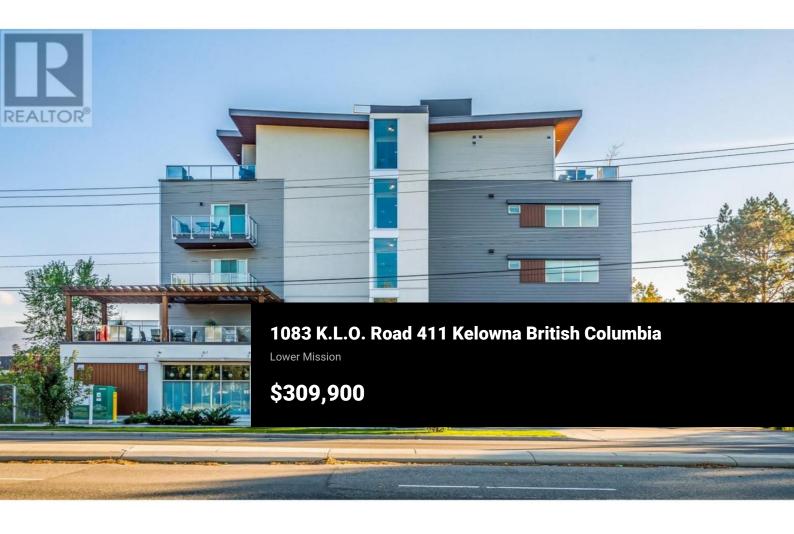

Welcome to AFFORDABLE, SMART SPACE LIVING at Unit #411 in SOLE KLO! This modern condo offers a sleek design, stunning mountain views, and is located in the vibrant Pandosy Urban District. Directly across from Okanagan University College, and just blocks from the beach, grocery stores, amazing restaurants, trendy shops and more...Convenience is at your doorstep! The unit features a stylish modern kitchen with stainless steel appliances, durable vinyl plank flooring throughout and a sunny private deck. In-suite laundry adds extra convenience. The building is PET-FRIENDLY allowing 2 dogs or 2 cats, or 1 of each, with no height restrictions. Secure bike storage is available. Noise-reducing construction ensures peace and quiet. Enjoy socializing in the 2nd floor common area, complete with a BBQ space. Save the expense of owning a car.. SOLE KLO is located steps from city transit and for flexibility, every SOLE KLO owner enjoys access to a MODO Car Share vehicle, available just out the front door. This is unbeatable value in a prime location—don't miss out! (id:6769)