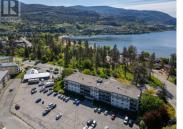

Lakeview top floor unit only steps to Skaha Lake! This two-bedroom, one bathroom unit overlooks the park, the lake and features a bright southern exposure. Offering a well-appointed practical layout, it is move in ready with brand new vinyl plank flooring and trim, new stove and fridge, and fresh paint. With 939 square feet, the rooms are a good size with lots of closets and an additional storage room right in the unit. Parkview Manor is a professionally managed strata complex with no age restrictions and allows one cat or one dog with size restrictions. Hot water and one assigned parking stall is included in strata fees, additional parking spots available through strata. This complex also has RV parking for an additional cost. Priced below assessed value. Quick possession possible. Check out the online virtual tour and book a private viewing today! (id:6769)