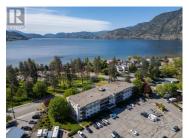

Lakeview top floor unit only steps to Skaha Lake! This two-bedroom, one bathroom unit overlooks the park, the lake and features a bright southern exposure. Offering a well-appointed practical layout, it is move in ready with brand new vinyl plank flooring and trim, new stove and fridge, and fresh paint. With 939 square feet, the rooms are a good size with lots of closets and an additional storage room right in the unit. Parkview Manor is a professionally managed strata complex with no age restrictions and allows one cat or one dog with size restrictions. Hot water and one assigned parking stall is included in strata fees, additional parking spots available through strata. This complex also has RV parking for an additional cost. Priced below assessed value. Quick possession possible. Check out the online virtual tour and book a private viewing today! (id:6769)