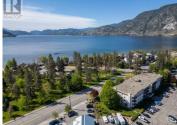

Lakeview top floor unit only steps to Skaha Lake! This two-bedroom, one bathroom unit overlooks the park, the lake and features a bright southern exposure. Offering a well-appointed practical layout, it is move in ready with brand new vinyl plank flooring and trim, new stove and fridge, and fresh paint. With 939 square feet, the rooms are a good size with lots of closets and an additional storage room right in the unit. Parkview Manor is a professionally managed strata complex with no age restrictions and allows one cat or one dog with size restrictions. Hot water and one assigned parking stall is included in strata fees, additional parking spots available through strata. This complex also has RV parking for an additional cost. Priced below assessed value. Quick possession possible. Check out the online virtual tour and book a private viewing today! (id:6769)