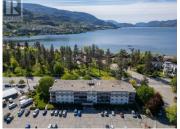

Lakeview top floor unit only steps to Skaha Lake! This two-bedroom, one bathroom unit overlooks the park, the lake and features a bright southern exposure. Offering a well-appointed practical layout, it is move in ready with brand new vinyl plank flooring and trim, new stove and fridge, and fresh paint. With 939 square feet, the rooms are a good size with lots of closets and an additional storage room right in the unit. Parkview Manor is a professionally managed strata complex with no age restrictions and allows one cat or one dog with size restrictions. Hot water and one assigned parking stall is included in strata fees, additional parking spots available through strata. This complex also has RV parking for an additional cost. Priced below assessed value. Quick possession possible. Check out the online virtual tour and book a private viewing today! (id:6769)