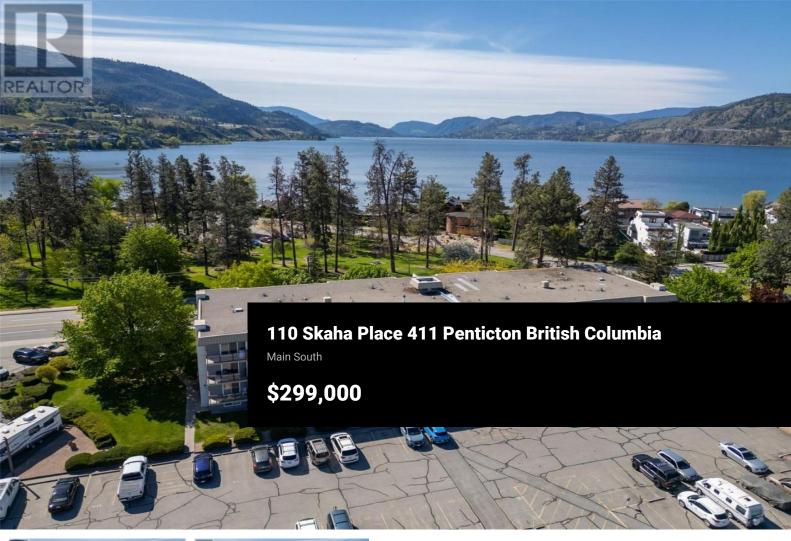

Lakeview top floor unit only steps to Skaha Lake! This two-bedroom, one bathroom unit overlooks the park, the lake and features a bright southern exposure. Offering a well-appointed practical layout, it is move in ready with brand new vinyl plank flooring and trim, new stove and fridge, and fresh paint. With 939 square feet, the rooms are a good size with lots of closets and an additional storage room right in the unit. Parkview Manor is a professionally managed strata complex with no age restrictions and allows one cat or one dog with size restrictions. Hot water and one assigned parking stall is included in strata fees, additional parking spots available through strata. This complex also has RV parking for an additional cost. Priced below assessed value. Quick possession possible. Check out the online virtual tour and book a private viewing today! (id:6769)