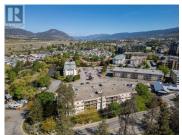

Lakeview top floor unit only steps to Skaha Lake! This two-bedroom, one bathroom unit overlooks the park, the lake and features a bright southern exposure. Offering a well-appointed practical layout, it is move in ready with brand new vinyl plank flooring and trim, new stove and fridge, and fresh paint. With 939 square feet, the rooms are a good size with lots of closets and an additional storage room right in the unit. Parkview Manor is a professionally managed strata complex with no age restrictions and allows one cat or one dog with size restrictions. Hot water and one assigned parking stall is included in strata fees, additional parking spots available through strata. This complex also has RV parking for an additional cost. Priced below assessed value. Quick possession possible. Check out the online virtual tour and book a private viewing today! (id:6769)