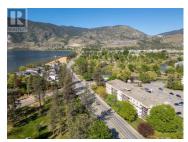

Lakeview top floor unit only steps to Skaha Lake! This two-bedroom, one bathroom unit overlooks the park, the lake and features a bright southern exposure. Offering a well-appointed practical layout, it is move in ready with brand new vinyl plank flooring and trim, new stove and fridge, and fresh paint. With 939 square feet, the rooms are a good size with lots of closets and an additional storage room right in the unit. Parkview Manor is a professionally managed strata complex with no age restrictions and allows one cat or one dog with size restrictions. Hot water and one assigned parking stall is included in strata fees, additional parking spots available through strata. This complex also has RV parking for an additional cost. Priced below assessed value. Quick possession possible. Check out the online virtual tour and book a private viewing today! (id:6769)