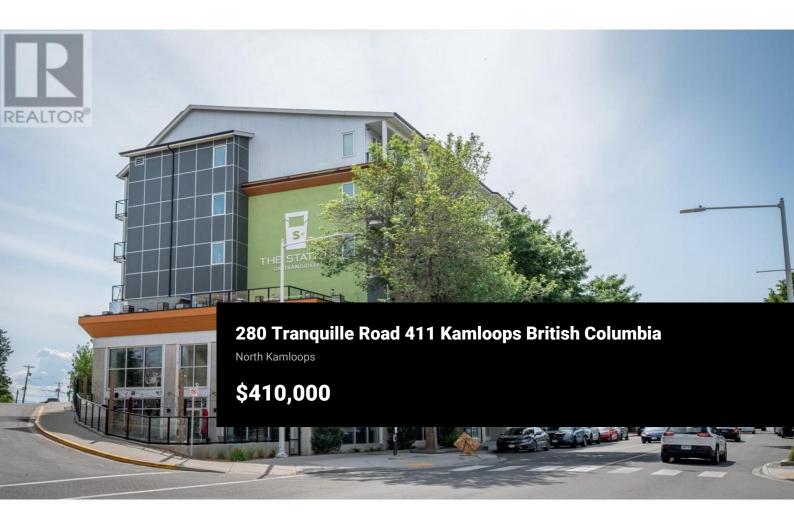

Bright and modern 2-bedroom corner unit located in the heart of The North Shore. The open-concept layout features a spacious island with seating, stainless steel appliances, pot lighting, and modern finishes throughout. Large windows fill the home with natural light. Additional highlights include in-suite laundry, covered deck and one underground parking stall. Residents enjoy access to two rooftop patios, secure bike storage, and a pet-friendly, rental-friendly community. Just steps to river trails, restaurants, breweries, shops, transit, and more! (id:6769)