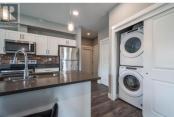

Bright and modern 2-bedroom corner unit located in the heart of The North Shore. The open-concept layout features a spacious island with seating, stainless steel appliances, pot lighting, and modern finishes throughout. Large windows fill the home with natural light. Additional highlights include in-suite laundry, covered deck and one underground parking stall. Residents enjoy access to two rooftop patios, secure bike storage, and a pet-friendly, rental-friendly community. Just steps to river trails, restaurants, breweries, shops, transit, and more! (id:6769)