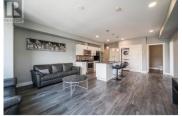

Bright and modern 2-bedroom corner unit located in the heart of The North Shore. The open-concept layout features a spacious island with seating, stainless steel appliances, pot lighting, and modern finishes throughout. Large windows fill the home with natural light. Additional highlights include in-suite laundry, covered deck and one underground parking stall. Residents enjoy access to two rooftop patios, secure bike storage, and a pet-friendly, rental-friendly community. Just steps to river trails, restaurants, breweries, shops, transit, and more! (id:6769)