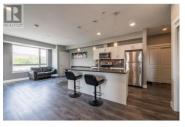

Bright and modern 2-bedroom corner unit located in the heart of The North Shore. The open-concept layout features a spacious island with seating, stainless steel appliances, pot lighting, and modern finishes throughout. Large windows fill the home with natural light. Additional highlights include in-suite laundry, covered deck and one underground parking stall. Residents enjoy access to two rooftop patios, secure bike storage, and a pet-friendly, rental-friendly community. Just steps to river trails, restaurants, breweries, shops, transit, and more! (id:6769)