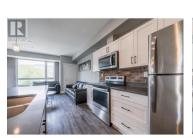

Bright and modern 2-bedroom corner unit located in the heart of The North Shore. The open-concept layout features a spacious island with seating, stainless steel appliances, pot lighting, and modern finishes throughout. Large windows fill the home with natural light. Additional highlights include in-suite laundry, covered deck and one underground parking stall. Residents enjoy access to two rooftop patios, secure bike storage, and a pet-friendly, rental-friendly community. Just steps to river trails, restaurants, breweries, shops, transit, and more! (id:6769)