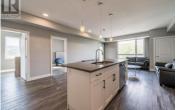

Bright and modern 2-bedroom corner unit located in the heart of The North Shore. The open-concept layout features a spacious island with seating, stainless steel appliances, pot lighting, and modern finishes throughout. Large windows fill the home with natural light. Additional highlights include in-suite laundry, covered deck and one underground parking stall. Residents enjoy access to two rooftop patios, secure bike storage, and a pet-friendly, rental-friendly community. Just steps to river trails, restaurants, breweries, shops, transit, and more! (id:6769)