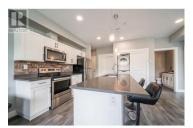

Bright and modern 2-bedroom corner unit located in the heart of The North Shore. The open-concept layout features a spacious island with seating, stainless steel appliances, pot lighting, and modern finishes throughout. Large windows fill the home with natural light. Additional highlights include in-suite laundry, covered deck and one underground parking stall. Residents enjoy access to two rooftop patios, secure bike storage, and a pet-friendly, rental-friendly community. Just steps to river trails, restaurants, breweries, shops, transit, and more! (id:6769)