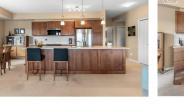

## 660 Lequime Road 411 Kelowna British Columbia Lower Mission \$619,900

Welcome to this beautifully appointed top-floor corner 2 bedroom, 2 bath condo in the heart of Kelowna's coveted Lower Mission. Perfectly positioned just steps from the H2O Adventure + Fitness Centre, MNP Place, and the tranquil shores of Okanagan Lake, this residence offers a desirable blend of lifestyle and location. The formal fover opens into the spacious and bright great room offering an abundance of natural light streaming through expansive windows. The large kitchen flows seamlessly into the dedicated living and dining areas, perfect for larger gatherings featuring a massive center island complete with newer stainless-steel appliances. Large kitchen pantry closet plus linen closets. There is a dedicated laundry room off the foyer with space for storage and or a small freezer. Step onto the covered morning sun balcony and take in peaceful mountain and valley views. The thoughtful separated bedroom floor plan enhances privacy, with a generous primary suite complete with a walk- through closet and 3-piece ensuite. The second bed and bath are positioned on the opposite side of the suite, making it perfect for guestroom/ home office. A very well cared for home in move-in condition! Additional features include 1 parking stall and a secure storage locker. The complex includes a gym, common room with kitchen and pool table, an indoor car wash, and workshop. (id:6769)