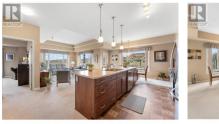

## 660 Lequime Road 411 Kelowna British Columbia Lower Mission \$619,900

Welcome to this beautifully appointed top-floor corner 2 bedroom, 2 bath condo in the heart of Kelowna's coveted Lower Mission. Perfectly positioned just steps from the H2O Adventure + Fitness Centre, MNP Place, and the tranquil shores of Okanagan Lake, this residence offers a desirable blend of lifestyle and location. The formal fover opens into the spacious and bright great room offering an abundance of natural light streaming through expansive windows. The large kitchen flows seamlessly into the dedicated living and dining areas, perfect for larger gatherings featuring a massive center island complete with newer stainless-steel appliances. Large kitchen pantry closet plus linen closets. There is a dedicated laundry room off the foyer with space for storage and or a small freezer. Step onto the covered morning sun balcony and take in peaceful mountain and valley views. The thoughtful separated bedroom floor plan enhances privacy, with a generous primary suite complete with a walk- through closet and 3-piece ensuite. The second bed and bath are positioned on the opposite side of the suite, making it perfect for guestroom/ home office. A very well cared for home in move-in condition! Additional features include 1 parking stall and a secure storage locker. The complex includes a gym, common room with kitchen and pool table, an indoor car wash, and workshop. (id:6769)