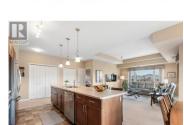

## 660 Lequime Road 411 Kelowna British Columbia Lower Mission \$619,900

Welcome to this beautifully appointed top-floor corner 2 bedroom, 2 bath condo in the heart of Kelowna's coveted Lower Mission. Perfectly positioned just steps from the H2O Adventure + Fitness Centre, MNP Place, and the tranquil shores of Okanagan Lake, this residence offers a desirable blend of lifestyle and location. The formal fover opens into the spacious and bright great room offering an abundance of natural light streaming through expansive windows. The large kitchen flows seamlessly into the dedicated living and dining areas, perfect for larger gatherings featuring a massive center island complete with newer stainless-steel appliances. Large kitchen pantry closet plus linen closets. There is a dedicated laundry room off the foyer with space for storage and or a small freezer. Step onto the covered morning sun balcony and take in peaceful mountain and valley views. The thoughtful separated bedroom floor plan enhances privacy, with a generous primary suite complete with a walk- through closet and 3-piece ensuite. The second bed and bath are positioned on the opposite side of the suite, making it perfect for guestroom/ home office. A very well cared for home in move-in condition! Additional features include 1 parking stall and a secure storage locker. The complex includes a gym, common room with kitchen and pool table, an indoor car wash, and workshop. (id:6769)