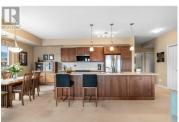

## 660 Lequime Road 411 Kelowna British Columbia Lower Mission \$619,900

Welcome to this beautifully appointed top-floor corner 2 bedroom, 2 bath condo in the heart of Kelowna's coveted Lower Mission. Perfectly positioned just steps from the H2O Adventure + Fitness Centre, MNP Place, and the tranquil shores of Okanagan Lake, this residence offers a desirable blend of lifestyle and location. The formal fover opens into the spacious and bright great room offering an abundance of natural light streaming through expansive windows. The large kitchen flows seamlessly into the dedicated living and dining areas, perfect for larger gatherings featuring a massive center island complete with newer stainless-steel appliances. Large kitchen pantry closet plus linen closets. There is a dedicated laundry room off the foyer with space for storage and or a small freezer. Step onto the covered morning sun balcony and take in peaceful mountain and valley views. The thoughtful separated bedroom floor plan enhances privacy, with a generous primary suite complete with a walk- through closet and 3-piece ensuite. The second bed and bath are positioned on the opposite side of the suite, making it perfect for guestroom/ home office. A very well cared for home in move-in condition! Additional features include 1 parking stall and a secure storage locker. The complex includes a gym, common room with kitchen and pool table, an indoor car wash, and workshop. (id:6769)