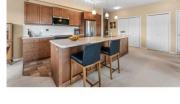

## 660 Lequime Road 411 Kelowna British Columbia Lower Mission \$619,900

Welcome to this beautifully appointed top-floor corner 2 bedroom, 2 bath condo in the heart of Kelowna's coveted Lower Mission. Perfectly positioned just steps from the H2O Adventure + Fitness Centre, MNP Place, and the tranquil shores of Okanagan Lake, this residence offers a desirable blend of lifestyle and location. The formal fover opens into the spacious and bright great room offering an abundance of natural light streaming through expansive windows. The large kitchen flows seamlessly into the dedicated living and dining areas, perfect for larger gatherings featuring a massive center island complete with newer stainless-steel appliances. Large kitchen pantry closet plus linen closets. There is a dedicated laundry room off the foyer with space for storage and or a small freezer. Step onto the covered morning sun balcony and take in peaceful mountain and valley views. The thoughtful separated bedroom floor plan enhances privacy, with a generous primary suite complete with a walk- through closet and 3-piece ensuite. The second bed and bath are positioned on the opposite side of the suite, making it perfect for guestroom/ home office. A very well cared for home in move-in condition! Additional features include 1 parking stall and a secure storage locker. The complex includes a gym, common room with kitchen and pool table, an indoor car wash, and workshop. (id:6769)