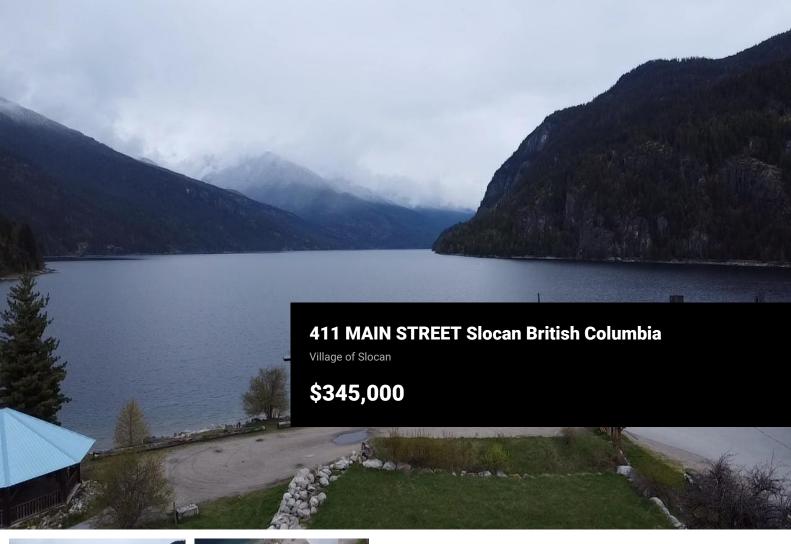

Stunning lot, measuring ninety feet by one hundred feet, with unmatched views of the picturesque Slocan Lake and breathtaking mountains. A rare gem located just steps away from the sandy beach and convenient boat launch, making it an idyllic haven for water enthusiasts and nature lovers alike. This one-of-a-kind property offers an unparalleled opportunity to build your dream home, a serene vacation retreat, or a savvy investment property. Nestled along the rail trail, this lot ensures easy access to a range of outdoor activities, from leisurely strolls to invigorating runs and even cross-country skiing during the winter months. Embrace the tranquility and beauty of nature right at your doorstep, as the property's prime location grants seamless access to yearround recreational opportunities. With its prime location near the water and the convenience of the rail trail, this lot presents a unique chance to create a lifestyle that combines relaxation, adventure, and natural wonder. Don't miss this chance to own a piece of paradise with unobstructed lake and mountain views. Whether you envision building your perfect lakeside residence or seizing a sound investment opportunity, this property offers endless possibilities. Claim your slice of serenity and embark on a journey of a lifetime in this aweinspiring locale. Envision yourself waking up to the gentle lapping of the lake,