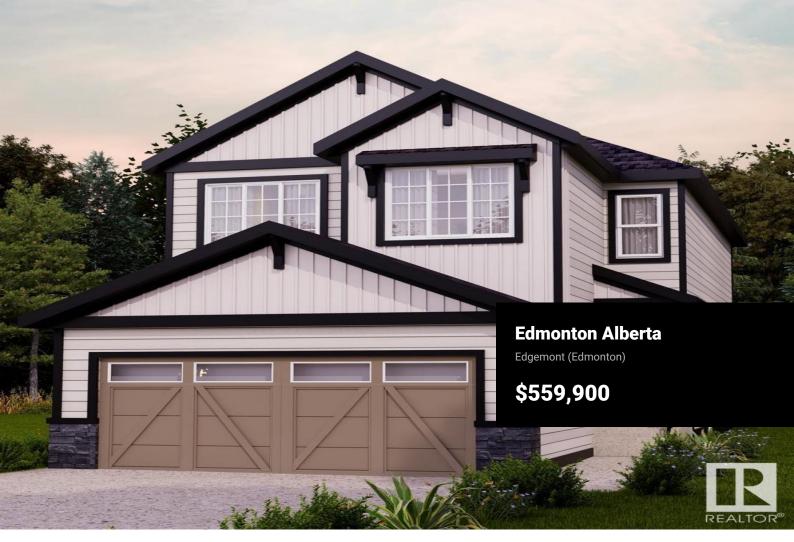

RE/MAX Kelowna 100-1553 Harvey Avenue Kelowna, BC, Canada

Edgemont is an iconic community settled in the heart of West Edmonton, a neighbourhood secluded from the noise, so you can focus on what matters most! The 'Bedford-24' offers stunning features, quality craftsmanship, and an open-concept floor plan that makes day-to-day living effortless with its functional design. 9' ceilings on the main floor, laminate flooring, and quartz counters. You'll enjoy a spacious kitchen with an abundance of cabinet and counter space, soft-close doors and drawers, plus a walk-through pantry! Your living room offers comfort and style, with an electric fireplace and large windows for plenty of natural light. Rest and retreat upstairs, where you'll enjoy a large bonus room plus 3 bedrooms, including a primary suite designed for two with its expansive walk-in closet and spa-inspired ensuite! SIDE ENTRANCE! \*\*PLEASE NOTE\*\*PICTURES ARE OF SIMILAR HOMES; ACTUAL HOMES, PLANS, FIXTURES, AND FINISHES MAY VARY AND ARE SUBJECT TO AVAILABILITY/CHANGES WITHOUT NOTICE. (id:6769)