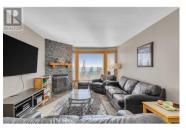

**105 Kettle View Road 412 Big White British Columbia** Big White

\$705,000

Gorgeous unit in the Eagles. Located meters from Big White Village, and right on Hummingbird Run, this incredible, fully furnished and turn-key condo offers 1200+ sq. ft. including 3 bedrooms and 2 bathrooms. It shows beautifully and features a huge boot room, bar with wine fridge and the spectacular south facing views certainly leave lasting impressions. Tastefully furnished and decorated throughout enjoy the granite counters in kitchen and bathrooms, butler's pantry and rock-faced gas fireplace to relax in front of after a day of enjoying everything Big White Ski Resort has to offer all year round! Ready for immediate possession - gear up before the Winter 2024/25 season! NO GST! With flights to Big White from major cities like Los Angeles, Toronto, & Montreal, this winter wonderland is just an hour from Kelowna International Airport (YLW). Exempt from the Foreign Buyer Ban, Foreign Buyers Tax, Speculation Tax, and Short-Term Rental Ban, ensuring a smooth, hassle-free investment for international buyers. LIVE WHERE YOU PLAY! (id:6769)