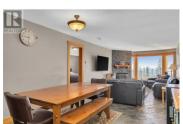

**105 Kettle View Road 412 Big White British Columbia** Big White

\$705,000

Gorgeous unit in the Eagles. Located meters from Big White Village, and right on Hummingbird Run, this incredible, fully furnished and turn-key condo offers 1200+ sq. ft. including 3 bedrooms and 2 bathrooms. It shows beautifully and features a huge boot room, bar with wine fridge and the spectacular south facing views certainly leave lasting impressions. Tastefully furnished and decorated throughout enjoy the granite counters in kitchen and bathrooms, butler's pantry and rock-faced gas fireplace to relax in front of after a day of enjoying everything Big White Ski Resort has to offer all year round! Ready for immediate possession - gear up before the Winter 2024/25 season! NO GST! With flights to Big White from major cities like Los Angeles, Toronto, & Montreal, this winter wonderland is just an hour from Kelowna International Airport (YLW). Exempt from the Foreign Buyer Ban, Foreign Buyers Tax, Speculation Tax, and Short-Term Rental Ban, ensuring a smooth, hassle-free investment for international buyers. LIVE WHERE YOU PLAY! (id:6769)