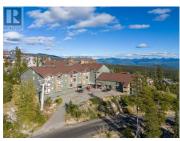

**105 Kettle View Road 412 Big White British Columbia** Big White

\$705,000

Gorgeous unit in the Eagles. Located meters from Big White Village, and right on Hummingbird Run, this incredible, fully furnished and turn-key condo offers 1200+ sq. ft. including 3 bedrooms and 2 bathrooms. It shows beautifully and features a huge boot room, bar with wine fridge and the spectacular south facing views certainly leave lasting impressions. Tastefully furnished and decorated throughout enjoy the granite counters in kitchen and bathrooms, butler's pantry and rock-faced gas fireplace to relax in front of after a day of enjoying everything Big White Ski Resort has to offer all year round! Ready for immediate possession - gear up before the Winter 2024/25 season! NO GST! With flights to Big White from major cities like Los Angeles, Toronto, & Montreal, this winter wonderland is just an hour from Kelowna International Airport (YLW). Exempt from the Foreign Buyer Ban, Foreign Buyers Tax, Speculation Tax, and Short-Term Rental Ban, ensuring a smooth, hassle-free investment for international buyers. LIVE WHERE YOU PLAY! (id:6769)