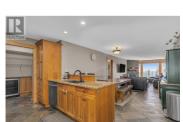

**105 Kettle View Road 412 Big White British Columbia** Big White

\$705,000

Gorgeous unit in the Eagles. Located meters from Big White Village, and right on Hummingbird Run, this incredible, fully furnished and turn-key condo offers 1200+ sq. ft. including 3 bedrooms and 2 bathrooms. It shows beautifully and features a huge boot room, bar with wine fridge and the spectacular south facing views certainly leave lasting impressions. Tastefully furnished and decorated throughout enjoy the granite counters in kitchen and bathrooms, butler's pantry and rock-faced gas fireplace to relax in front of after a day of enjoying everything Big White Ski Resort has to offer all year round! Ready for immediate possession - gear up before the Winter 2024/25 season! NO GST! With flights to Big White from major cities like Los Angeles, Toronto, & Montreal, this winter wonderland is just an hour from Kelowna International Airport (YLW). Exempt from the Foreign Buyer Ban, Foreign Buyers Tax, Speculation Tax, and Short-Term Rental Ban, ensuring a smooth, hassle-free investment for international buyers. LIVE WHERE YOU PLAY! (id:6769)