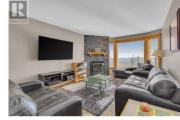

**105 Kettle View Road 412 Big White British Columbia** Big White

\$705,000

Gorgeous unit in the Eagles. Located meters from Big White Village, and right on Hummingbird Run, this incredible, fully furnished and turn-key condo offers 1200+ sq. ft. including 3 bedrooms and 2 bathrooms. It shows beautifully and features a huge boot room, bar with wine fridge and the spectacular south facing views certainly leave lasting impressions. Tastefully furnished and decorated throughout enjoy the granite counters in kitchen and bathrooms, butler's pantry and rock-faced gas fireplace to relax in front of after a day of enjoying everything Big White Ski Resort has to offer all year round! Ready for immediate possession - gear up before the Winter 2024/25 season! NO GST! With flights to Big White from major cities like Los Angeles, Toronto, & Montreal, this winter wonderland is just an hour from Kelowna International Airport (YLW). Exempt from the Foreign Buyer Ban, Foreign Buyers Tax, Speculation Tax, and Short-Term Rental Ban, ensuring a smooth, hassle-free investment for international buyers. LIVE WHERE YOU PLAY! (id:6769)