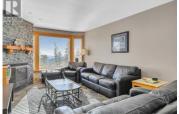

**105 Kettle View Road 412 Big White British Columbia** Big White

\$705,000

Gorgeous unit in the Eagles. Located meters from Big White Village, and right on Hummingbird Run, this incredible, fully furnished and turn-key condo offers 1200+ sq. ft. including 3 bedrooms and 2 bathrooms. It shows beautifully and features a huge boot room, bar with wine fridge and the spectacular south facing views certainly leave lasting impressions. Tastefully furnished and decorated throughout enjoy the granite counters in kitchen and bathrooms, butler's pantry and rock-faced gas fireplace to relax in front of after a day of enjoying everything Big White Ski Resort has to offer all year round! Ready for immediate possession - gear up before the Winter 2024/25 season! NO GST! With flights to Big White from major cities like Los Angeles, Toronto, & Montreal, this winter wonderland is just an hour from Kelowna International Airport (YLW). Exempt from the Foreign Buyer Ban, Foreign Buyers Tax, Speculation Tax, and Short-Term Rental Ban, ensuring a smooth, hassle-free investment for international buyers. LIVE WHERE YOU PLAY! (id:6769)