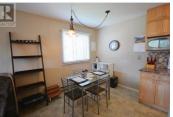

Check out this charming 2 bed, 1 bath condo, perched on the top floor corner with a southeast-facing view. The space has been updated with newer flooring throughout--linoleum in the high-traffic areas and laminate in the living room and bedrooms. The kitchen has been remodeled to impress, featuring cupboards that reach the ceiling, a sleek black composite sink, plenty of counter space, and bright wood cabinets with a tiled backsplash. An extra dining room window brings in even more natural light. Strata fee of \$419.60/month cover water & hot water, garbage, sewer & building insurance. This condo is in an unbeatable location, just steps from Skaha Park and Beach. Plus, it's close to transit and all the south end amenities you need. It's the perfect blend of comfort and convenience! (id:6769)