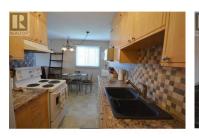

Check out this charming 2 bed, 1 bath condo, perched on the top floor corner with a southeast-facing view. The space has been updated with newer flooring throughout--linoleum in the high-traffic areas and laminate in the living room and bedrooms. The kitchen has been remodeled to impress, featuring cupboards that reach the ceiling, a sleek black composite sink, plenty of counter space, and bright wood cabinets with a tiled backsplash. An extra dining room window brings in even more natural light. Strata fee of \$419.60/month cover water & hot water, garbage, sewer & building insurance. This condo is in an unbeatable location, just steps from Skaha Park and Beach. Plus, it's close to transit and all the south end amenities you need. It's the perfect blend of comfort and convenience! (id:6769)