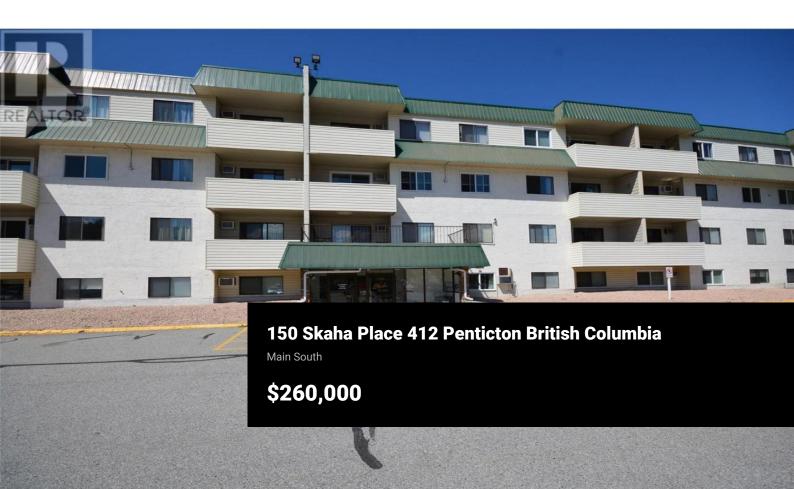

Check out this charming 2 bed, 1 bath condo, perched on the top floor corner with a southeast-facing view. The space has been updated with newer flooring throughout--linoleum in the high-traffic areas and laminate in the living room and bedrooms. The kitchen has been remodeled to impress, featuring cupboards that reach the ceiling, a sleek black composite sink, plenty of counter space, and bright wood cabinets with a tiled backsplash. An extra dining room window brings in even more natural light. Strata fee of \$419.60/month cover water & hot water, garbage, sewer & building insurance. This condo is in an unbeatable location, just steps from Skaha Park and Beach. Plus, it's close to transit and all the south end amenities you need. It's the perfect blend of comfort and convenience! (id:6769)