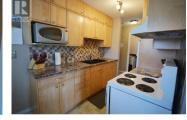

Check out this charming 2 bed, 1 bath condo, perched on the top floor corner with a southeast-facing view. The space has been updated with newer flooring throughout--linoleum in the high-traffic areas and laminate in the living room and bedrooms. The kitchen has been remodeled to impress, featuring cupboards that reach the ceiling, a sleek black composite sink, plenty of counter space, and bright wood cabinets with a tiled backsplash. An extra dining room window brings in even more natural light. Strata fee of \$419.60/month cover water & hot water, garbage, sewer & building insurance. This condo is in an unbeatable location, just steps from Skaha Park and Beach. Plus, it's close to transit and all the south end amenities you need. It's the perfect blend of comfort and convenience! (id:6769)