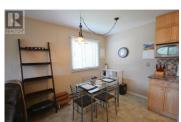

Check out this charming 2 bed, 1 bath condo, perched on the top floor corner with a southeast-facing view. The space has been updated with newer flooring throughout--linoleum in the high-traffic areas and laminate in the living room and bedrooms. The kitchen has been remodeled to impress, featuring cupboards that reach the ceiling, a sleek black composite sink, plenty of counter space, and bright wood cabinets with a tiled backsplash. An extra dining room window brings in even more natural light. Strata fee of \$419.60/month cover water & hot water, garbage, sewer & building insurance. This condo is in an unbeatable location, just steps from Skaha Park and Beach. Plus, it's close to transit and all the south end amenities you need. It's the perfect blend of comfort and convenience! (id:6769)