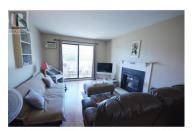

Check out this charming 2 bed, 1 bath condo, perched on the top floor corner with a southeast-facing view. The space has been updated with newer flooring throughout--linoleum in the high-traffic areas and laminate in the living room and bedrooms. The kitchen has been remodeled to impress, featuring cupboards that reach the ceiling, a sleek black composite sink, plenty of counter space, and bright wood cabinets with a tiled backsplash. An extra dining room window brings in even more natural light. Strata fee of \$419.60/month cover water & hot water, garbage, sewer & building insurance. This condo is in an unbeatable location, just steps from Skaha Park and Beach. Plus, it's close to transit and all the south end amenities you need. It's the perfect blend of comfort and convenience! (id:6769)