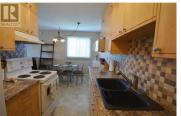

Check out this charming 2 bed, 1 bath condo, perched on the top floor corner with a southeast-facing view. The space has been updated with newer flooring throughout--linoleum in the high-traffic areas and laminate in the living room and bedrooms. The kitchen has been remodeled to impress, featuring cupboards that reach the ceiling, a sleek black composite sink, plenty of counter space, and bright wood cabinets with a tiled backsplash. An extra dining room window brings in even more natural light. Strata fee of \$419.60/month cover water & hot water, garbage, sewer & building insurance. This condo is in an unbeatable location, just steps from Skaha Park and Beach. Plus, it's close to transit and all the south end amenities you need. It's the perfect blend of comfort and convenience! (id:6769)