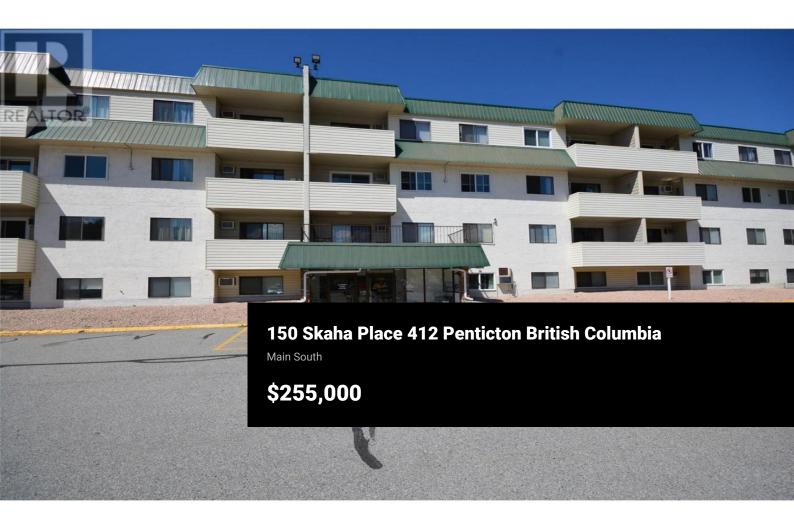

Check out this charming 2 bed, 1 bath condo, perched on the top floor corner with a southeast-facing view. The space has been updated with newer flooring throughout--linoleum in the high-traffic areas and laminate in the living room and bedrooms. The kitchen has been remodeled to impress, featuring cupboards that reach the ceiling, a sleek black composite sink, plenty of counter space, and bright wood cabinets with a tiled backsplash. An extra dining room window brings in even more natural light. Strata fee of \$419.60/month cover water & hot water, garbage, sewer & building insurance. This condo is in an unbeatable location, just steps from Skaha Park and Beach. Plus, it's close to transit and all the south end amenities you need. It's the perfect blend of comfort and convenience! (id:6769)