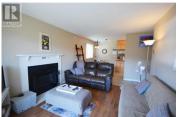

Check out this charming 2 bed, 1 bath condo, perched on the top floor corner with a southeast-facing view. The space has been updated with newer flooring throughout--linoleum in the high-traffic areas and laminate in the living room and bedrooms. The kitchen has been remodeled to impress, featuring cupboards that reach the ceiling, a sleek black composite sink, plenty of counter space, and bright wood cabinets with a tiled backsplash. An extra dining room window brings in even more natural light. Strata fee of \$419.60/month cover water & hot water, garbage, sewer & building insurance. This condo is in an unbeatable location, just steps from Skaha Park and Beach. Plus, it's close to transit and all the south end amenities you need. It's the perfect blend of comfort and convenience! (id:6769)