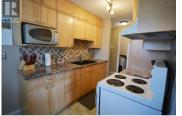

Check out this charming 2 bed, 1 bath condo, perched on the top floor corner with a southeast-facing view. The space has been updated with newer flooring throughout--linoleum in the high-traffic areas and laminate in the living room and bedrooms. The kitchen has been remodeled to impress, featuring cupboards that reach the ceiling, a sleek black composite sink, plenty of counter space, and bright wood cabinets with a tiled backsplash. An extra dining room window brings in even more natural light. Strata fee of \$419.60/month cover water & hot water, garbage, sewer & building insurance. This condo is in an unbeatable location, just steps from Skaha Park and Beach. Plus, it's close to transit and all the south end amenities you need. It's the perfect blend of comfort and convenience! (id:6769)