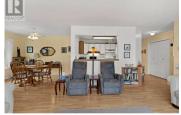

Welcome to Peach Tree Place, where this extra-spacious top-floor, 2-bed, 2bath condo offers nearly 1,300 sq. ft. of beautiful living space. This unique unit has no shared walls except with the home below, ensuring unmatched privacy and tranquility. The kitchen is open and inviting with well maintained appliances and a bright and open layout. The dining area and spacious living room flow seamlessly to a cozy covered deck, perfect for morning coffee or evening relaxation. The primary bedroom features large windows, an ensuite, and generous closet space, while the second bedroom includes a rare walk-in closet. The large laundry/storage room and additional closets provide plenty of extra space. The complex includes an exercise room, games room, library, guest suite, and bike storage. We don't often see buildings that are this well run and maintained. It is super quiet and clean. Strata fees are reasonable and the building a great mix of ages. Cats are permitted but no dogs. BBQ's are fine and everyone gets a storage locker, with this units storage located behind the covered parking spot - convenient. You're just steps from shopping, restaurants, and transit, with Ben Lee Park across the street, offering walking trails, sports courts, and a water play area. Plus, you're just a short drive to UBCO, the YMCA facility, YLW, and downtown Kelowna. Enjoy privacy, space, and con...