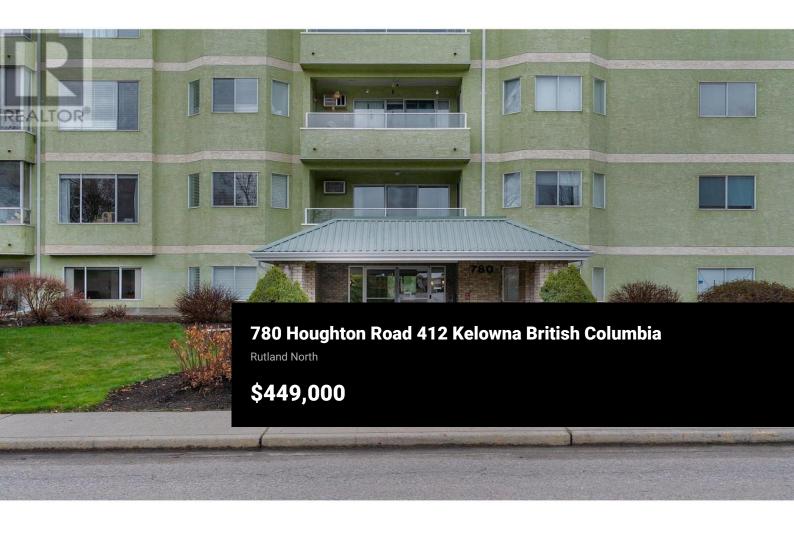

Welcome to Peach Tree Place, where this extra-spacious top-floor, 2-bed, 2bath condo offers nearly 1,300 sq. ft. of beautiful living space. This unique unit has no shared walls except with the home below, ensuring unmatched privacy and tranquility. The kitchen is open and inviting with well maintained appliances and a bright and open layout. The dining area and spacious living room flow seamlessly to a cozy covered deck, perfect for morning coffee or evening relaxation. The primary bedroom features large windows, an ensuite, and generous closet space, while the second bedroom includes a rare walk-in closet. The large laundry/storage room and additional closets provide plenty of extra space. The complex includes an exercise room, games room, library, guest suite, and bike storage. We don't often see buildings that are this well run and maintained. It is super quiet and clean. Strata fees are reasonable and the building a great mix of ages. Cats are permitted but no dogs. BBQ's are fine and everyone gets a storage locker, with this units storage located behind the covered parking spot - convenient. You're just steps from shopping, restaurants, and transit, with Ben Lee Park across the street, offering walking trails, sports courts, and a water play area. Plus, you're just a short drive to UBCO, the YMCA facility, YLW, and downtown Kelowna. Enjoy privacy, space, and con...