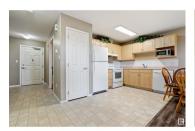

WELCOME to the TOP FLOOR unit at THE GARDENS at Southfort Bend! This unit offers over 775 sq ft of living space with a well appointed floor plan. The living room features laminate flooring and a large, sunny window. The eat-in kitchen has ample cabinetry and all appliances included. The primary bedroom boasts a large closet, laminate floors and is spacious enough for large furniture. A 3 piece bathroom is built for wheelchair accessibility with walk in shower. A convenient den space can be used as an office, tv room or whatever your needs are. Tons of space is in the separate storage room as well as the additional closets throughout. Each floor has its own recreation/visiting space as well as laundry room. The Gardens has so much to offer including dining area, recreation, 24 hour staff, scheduled events and so much more!