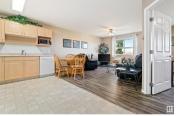

WELCOME to the TOP FLOOR unit at THE GARDENS at Southfort Bend! This unit offers over 775 sq ft of living space with a well appointed floor plan. The living room features laminate flooring and a large, sunny window. The eat-in kitchen has ample cabinetry and all appliances included. The primary bedroom boasts a large closet, laminate floors and is spacious enough for large furniture. A 3 piece bathroom is built for wheelchair accessibility with walk in shower. A convenient den space can be used as an office, tv room or whatever your needs are. Tons of space is in the separate storage room as well as the additional closets throughout. Each floor has its own recreation/visiting space as well as laundry room. The Gardens has so much to offer including dining area, recreation, 24 hour staff, scheduled events and so much more!