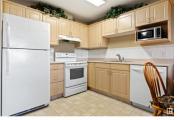

WELCOME to the TOP FLOOR unit at THE GARDENS at Southfort Bend! This unit offers over 775 sq ft of living space with a well appointed floor plan. The living room features laminate flooring and a large, sunny window. The eat-in kitchen has ample cabinetry and all appliances included. The primary bedroom boasts a large closet, laminate floors and is spacious enough for large furniture. A 3 piece bathroom is built for wheelchair accessibility with walk in shower. A convenient den space can be used as an office, tv room or whatever your needs are. Tons of space is in the separate storage room as well as the additional closets throughout. Each floor has its own recreation/visiting space as well as laundry room. The Gardens has so much to offer including dining area, recreation, 24 hour staff, scheduled events and so much more!