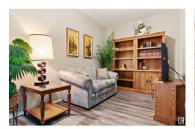

WELCOME to the TOP FLOOR unit at THE GARDENS at Southfort Bend! This unit offers over 775 sq ft of living space with a well appointed floor plan. The living room features laminate flooring and a large, sunny window. The eat-in kitchen has ample cabinetry and all appliances included. The primary bedroom boasts a large closet, laminate floors and is spacious enough for large furniture. A 3 piece bathroom is built for wheelchair accessibility with walk in shower. A convenient den space can be used as an office, tv room or whatever your needs are. Tons of space is in the separate storage room as well as the additional closets throughout. Each floor has its own recreation/visiting space as well as laundry room. The Gardens has so much to offer including dining area, recreation, 24 hour staff, scheduled events and so much more!