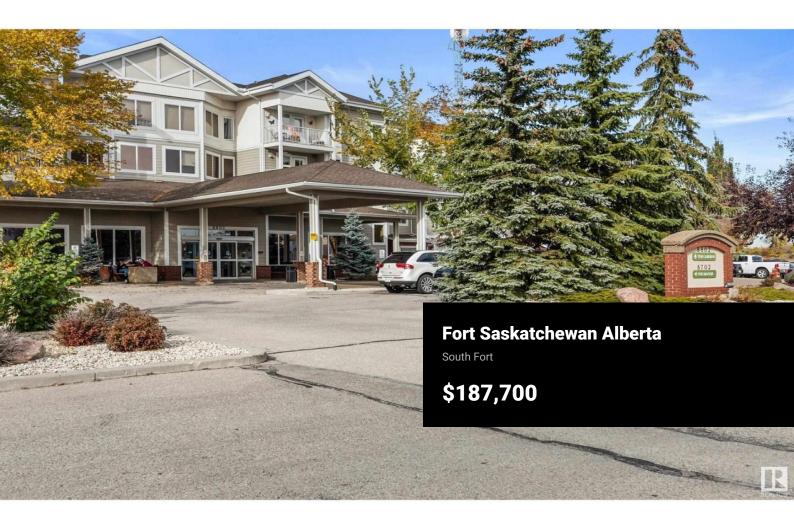

WELCOME to the TOP FLOOR unit at THE GARDENS at Southfort Bend! This unit offers over 775 sq ft of living space with a well appointed floor plan. The living room features laminate flooring and a large, sunny window. The eat-in kitchen has ample cabinetry and all appliances included. The primary bedroom boasts a large closet, laminate floors and is spacious enough for large furniture. A 3 piece bathroom is built for wheelchair accessibility with walk in shower. A convenient den space can be used as an office, tv room or whatever your needs are. Tons of space is in the separate storage room as well as the additional closets throughout. Each floor has its own recreation/visiting space as well as laundry room. The Gardens has so much to offer including dining area, recreation, 24 hour staff, scheduled events and so much more!

Conveniently located walking distance to parks, shopping and services! (id:6769)