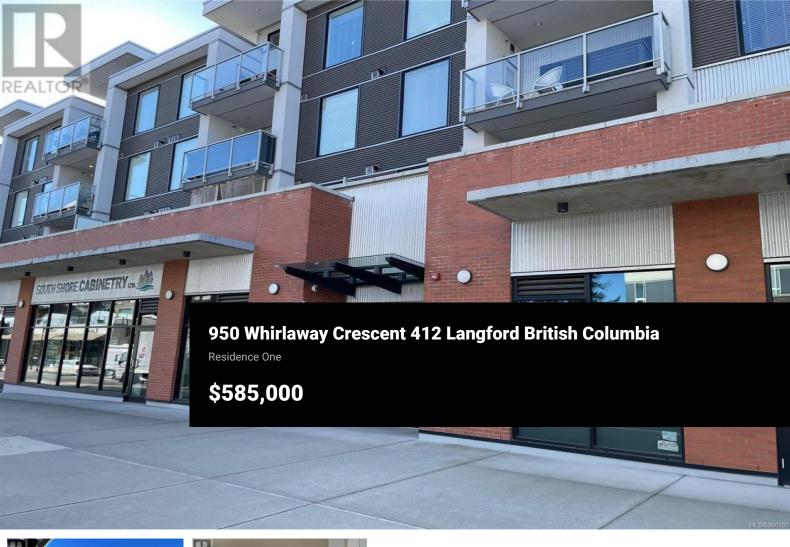

This is a unique top-floor corner suite that comes with a huge deck spanning 460 square feet is perfect for outdoor living and entertaining. The private terrace has a sunny exposure to the south and east. The suite has 764 square feet of bright and contemporary interior living space. Its efficient junior two-bedroom layout features high ceilings, a spacious entry hall, a well-appointed kitchen with a gas range, stylish millwork and quartz countertops, an electric fireplace with a built-in shelving surround, a roomy bathroom with modern finishes, and on-demand hot water. The suite also boasts an economical heat pump system for both heating and cooling. Bedrooms are separated by the open-concept living area, providing great privacy. It includes secure parking, a separate storage locker, a gym, and bike storage. Pets, rentals, and BBQs are permitted. The suite is located just a few minutes from Costco and Millstream Village Shopping Centre. (id:6769)