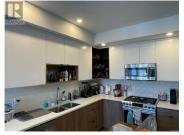

This is a unique top-floor corner suite that comes with a huge deck spanning 460 square feet is perfect for outdoor living and entertaining. The private terrace has a sunny exposure to the south and east. The suite has 764 square feet of bright and contemporary interior living space. Its efficient junior two-bedroom layout features high ceilings, a spacious entry hall, a well-appointed kitchen with a gas range, stylish millwork and quartz countertops, an electric fireplace with a built-in shelving surround, a roomy bathroom with modern finishes, and on-demand hot water. The suite also boasts an economical heat pump system for both heating and cooling. Bedrooms are separated by the open-concept living area, providing great privacy. It includes secure parking, a separate storage locker, a gym, and bike storage. Pets, rentals, and BBQs are permitted. The suite is located just a few minutes from Costco and Millstream Village Shopping Centre. (id:6769)