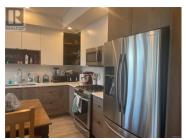

This is a unique top-floor corner suite that comes with a huge deck spanning 460 square feet is perfect for outdoor living and entertaining. The private terrace has a sunny exposure to the south and east. The suite has 764 square feet of bright and contemporary interior living space. Its efficient junior two-bedroom layout features high ceilings, a spacious entry hall, a well-appointed kitchen with a gas range, stylish millwork and quartz countertops, an electric fireplace with a built-in shelving surround, a roomy bathroom with modern finishes, and on-demand hot water. The suite also boasts an economical heat pump system for both heating and cooling. Bedrooms are separated by the open-concept living area, providing great privacy. It includes secure parking, a separate storage locker, a gym, and bike storage. Pets, rentals, and BBQs are permitted. The suite is located just a few minutes from Costco and Millstream Village Shopping Centre. (id:6769)