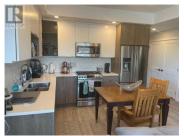

This is a unique top-floor corner suite that comes with a huge deck spanning 460 square feet is perfect for outdoor living and entertaining. The private terrace has a sunny exposure to the south and east. The suite has 764 square feet of bright and contemporary interior living space. Its efficient junior two-bedroom layout features high ceilings, a spacious entry hall, a well-appointed kitchen with a gas range, stylish millwork and quartz countertops, an electric fireplace with a built-in shelving surround, a roomy bathroom with modern finishes, and on-demand hot water. The suite also boasts an economical heat pump system for both heating and cooling. Bedrooms are separated by the open-concept living area, providing great privacy. It includes secure parking, a separate storage locker, a gym, and bike storage. Pets, rentals, and BBQs are permitted. The suite is located just a few minutes from Costco and Millstream Village Shopping Centre. (id:6769)