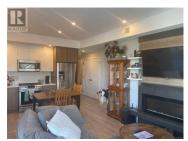

This is a unique top-floor corner suite that comes with a huge deck spanning 460 square feet is perfect for outdoor living and entertaining. The private terrace has a sunny exposure to the south and east. The suite has 764 square feet of bright and contemporary interior living space. Its efficient junior two-bedroom layout features high ceilings, a spacious entry hall, a well-appointed kitchen with a gas range, stylish millwork and quartz countertops, an electric fireplace with a built-in shelving surround, a roomy bathroom with modern finishes, and on-demand hot water. The suite also boasts an economical heat pump system for both heating and cooling. Bedrooms are separated by the open-concept living area, providing great privacy. It includes secure parking, a separate storage locker, a gym, and bike storage. Pets, rentals, and BBQs are permitted. The suite is located just a few minutes from Costco and Millstream Village Shopping Centre. (id:6769)