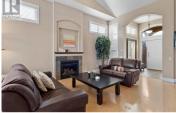

Watch the Two Eagles golfers at the 15th hole from your upper deck. This lovely FORMER SHOWHOME backing the golf course has AMAZING VIEWS of the mountains & lake Okanagan. The open concept up & down with 2 kitchens make this home perfect for entertaining! The upper kitchen offers plenty of expresso cabinets, a raised granite eating bar & corner pantry. Everyone will be comfortable gathering in the adjacent dining area with huge windows. Enjoy your morning coffee on the east facing upper EXTENDED DECK. There are 2 privacy blinds, a gas BBQ & a large awning for the warmer mornings plus infrared heaters for the cooler evenings. All 3 shades are remote controlled. The primary bedroom features an exterior blind & walk-in closet. The ensuite has heated floors & an upgraded glass shower with floor to ceiling tiles. There is a second bedroom on the main level, a 4 pce bath, a small office area & the laundry room with access to the 25'9""x 20'7"" garage with a GOLF CART THIRD BAY The fully finished WALKOUT basement features a large family room with a second gas fireplace, a SUMMER KITCHEN equipped with a dishwasher, fridge & cooktop. The dining area has access to the lower deck & backyard. You'll appreciate the second BBQ on the lower deck for dinner on the warmer nights. The WALKOUT basement also features 2 bedrooms & a 4 pce bath. Surround sound speakers throughout. Most of the in...