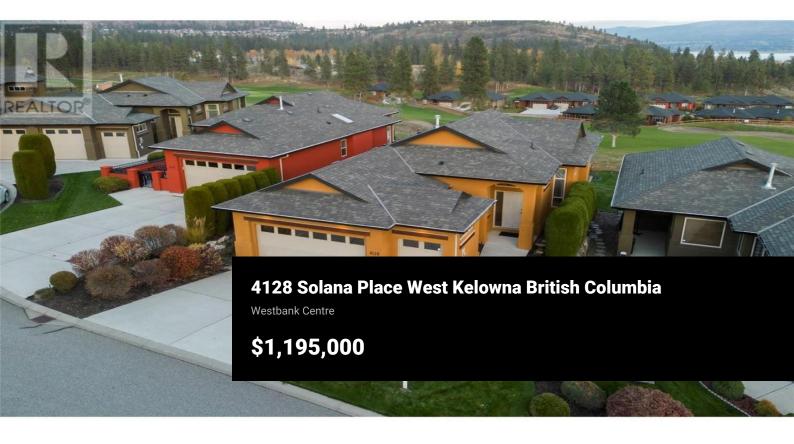

Watch the Two Eagles golfers at the 15th hole from your upper deck. This lovely FORMER SHOWHOME backing the golf course has AMAZING VIEWS of the mountains & lake Okanagan. The open concept up & down with 2 kitchens make this home perfect for entertaining! The upper kitchen offers plenty of expresso cabinets, a raised granite eating bar & corner pantry. Everyone will be comfortable gathering in the adjacent dining area with huge windows. Enjoy your morning coffee on the east facing upper EXTENDED DECK. There are 2 privacy blinds, a gas BBQ & a large awning for the warmer mornings plus infrared heaters for the cooler evenings. All 3 shades are remote controlled. The primary bedroom features an exterior blind & walk-in closet. The ensuite has heated floors & an upgraded glass shower with floor to ceiling tiles. There is a second bedroom on the main level, a 4 pce bath, a small office area & the laundry room with access to the 25'9""x 20'7"" garage with a GOLF CART THIRD BAY The fully finished WALKOUT basement features a large family room with a second gas fireplace, a SUMMER KITCHEN equipped with a dishwasher, fridge & cooktop. The dining area has access to the lower deck & backyard. You'll appreciate the second BBQ on the lower deck for dinner on the warmer nights. The WALKOUT basement also features 2 bedrooms & a 4 pce bath. Surround sound speakers throughout. Most of the in...