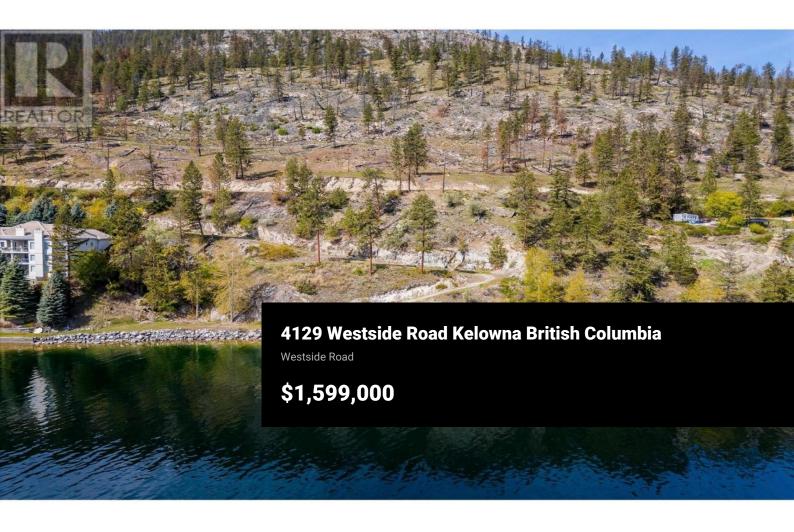

This exceptional 1.62-acre waterfront lot, nestled along the shimmering shores of Okanagan Lake, beckons with unparalleled beauty and boundless potential. With the option to build a residence where accessing the over 400-foot wide beach is effortless. A new dock constructed with ThruFlow decking and steel piles offers a new boat lift and two seadoo lifts. This addition not only enhances convenience but also elevates the allure of the property. The lot's elongated dimensions present a unique canvas, ideal for the creation of an architectural masterpiece. Imagination knows no bounds as you envision your perfect dwelling, seamlessly blending luxury and innovation amidst the natural splendor. Nestled within a gated community comprised of only four residences, this property is a short 20-minute drive from the bridge. Moreover, it presents an extraordinary opportunity to secure one of the most affordable waterfront lots on the lake today, paving the way for the realization of your waterfront dream home. (id:6769)