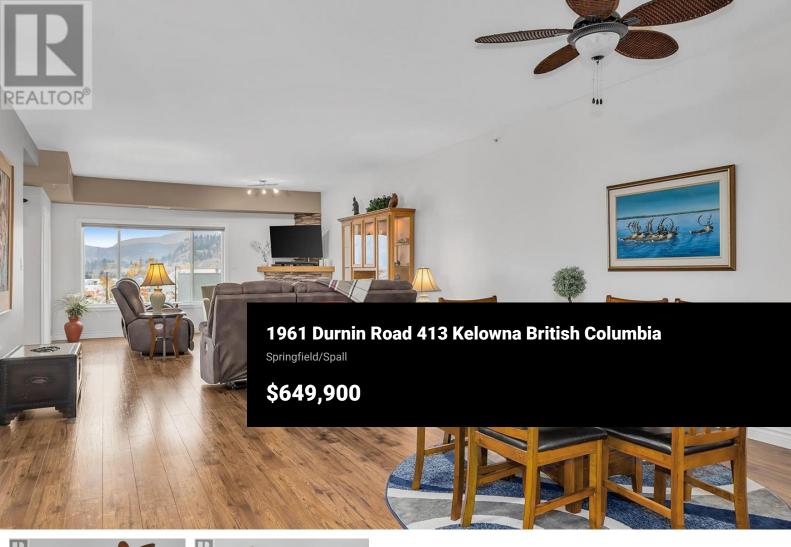

Prime location TOP FLOOR CORNER UNIT in Bristol Gardens with granite throughout and laminate/tile flooring. Perfectly situated to capture northwest views of the mountains and city from the comfort of your living room with a cozy corner gas fireplace or sitting on the private enclosed deck. This 4th floor spacious 2-bedroom plus office, 2-bathroom condo boasts a large dining and living room area making it perfect to entertain your guests. The Primary bedroom has ample space with sliding glass doors to enter the deck for your morning coffee and a full en-suite with walk-in shower and bathtub. Open Eatin Kitchen can be accessed from each end, stainless steel appliances, granite countertops plus eating bar and plenty of cupboards. Centrally located with the convenience of walking to a variety of shops and stores, restaurants, Mission Creek Park with easy access to scenic trails and more, right outside your doorstep. The complex amenities offer a Clubhouse with a kitchen and washrooms to host a family gathering with surrounding green space to enjoy the outdoors, a library for quiet time or you can play pool and/or cards with friends in the billiards room. Feeling creative, you can use the fully equipped workshop or work on your bike in the bike room. Secure assigned parking and a separate storage locker in the underground parkade are also included in the list of amenities....