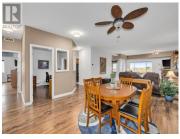

Prime location TOP FLOOR CORNER UNIT in Bristol Gardens with granite throughout and laminate/tile flooring. Perfectly situated to capture northwest views of the mountains and city from the comfort of your living room with a cozy corner gas fireplace or sitting on the private enclosed deck. This 4th floor spacious 2-bedroom plus office, 2-bathroom condo boasts a large dining and living room area making it perfect to entertain your guests. The Primary bedroom has ample space with sliding glass doors to enter the deck for your morning coffee and a full en-suite with walk-in shower and bathtub. Open Eatin Kitchen can be accessed from each end, stainless steel appliances, granite countertops plus eating bar and plenty of cupboards. Centrally located with the convenience of walking to a variety of shops and stores, restaurants, Mission Creek Park with easy access to scenic trails and more, right outside your doorstep. The complex amenities offer a Clubhouse with a kitchen and washrooms to host a family gathering with surrounding green space to enjoy the outdoors, a library for quiet time or you can play pool and/or cards with friends in the billiards room. Feeling creative, you can use the fully equipped workshop or work on your bike in the bike room. Secure assigned parking and a separate storage locker in the underground parkade are also included in the list of amenities....