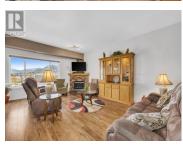

Prime location TOP FLOOR CORNER UNIT in Bristol Gardens with granite throughout and laminate/tile flooring. Perfectly situated to capture northwest views of the mountains and city from the comfort of your living room with a cozy corner gas fireplace or sitting on the private enclosed deck. This 4th floor spacious 2-bedroom plus office, 2-bathroom condo boasts a large dining and living room area making it perfect to entertain your guests. The Primary bedroom has ample space with sliding glass doors to enter the deck for your morning coffee and a full en-suite with walk-in shower and bathtub. Open Eatin Kitchen can be accessed from each end, stainless steel appliances, granite countertops plus eating bar and plenty of cupboards. Centrally located with the convenience of walking to a variety of shops and stores, restaurants, Mission Creek Park with easy access to scenic trails and more, right outside your doorstep. The complex amenities offer a Clubhouse with a kitchen and washrooms to host a family gathering with surrounding green space to enjoy the outdoors, a library for quiet time or you can play pool and/or cards with friends in the billiards room. Feeling creative, you can use the fully equipped workshop or work on your bike in the bike room. Secure assigned parking and a separate storage locker in the underground parkade are also included in the list of amenities....