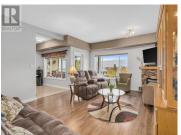

Prime location TOP FLOOR CORNER UNIT in Bristol Gardens with granite throughout and laminate/tile flooring. Perfectly situated to capture northwest views of the mountains and city from the comfort of your living room with a cozy corner gas fireplace or sitting on the private enclosed deck. This 4th floor spacious 2-bedroom plus office, 2-bathroom condo boasts a large dining and living room area making it perfect to entertain your guests. The Primary bedroom has ample space with sliding glass doors to enter the deck for your morning coffee and a full en-suite with walk-in shower and bathtub. Open Eatin Kitchen can be accessed from each end, stainless steel appliances, granite countertops plus eating bar and plenty of cupboards. Centrally located with the convenience of walking to a variety of shops and stores, restaurants, Mission Creek Park with easy access to scenic trails and more, right outside your doorstep. The complex amenities offer a Clubhouse with a kitchen and washrooms to host a family gathering with surrounding green space to enjoy the outdoors, a library for quiet time or you can play pool and/or cards with friends in the billiards room. Feeling creative, you can use the fully equipped workshop or work on your bike in the bike room. Secure assigned parking and a separate storage locker in the underground parkade are also included in the list of amenities....