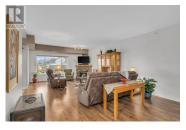

Prime location TOP FLOOR CORNER UNIT in Bristol Gardens with granite throughout and laminate/tile flooring. Perfectly situated to capture northwest views of the mountains and city from the comfort of your living room with a cozy corner gas fireplace or sitting on the private enclosed deck. This 4th floor spacious 2-bedroom plus office, 2-bathroom condo boasts a large dining and living room area making it perfect to entertain your guests. The Primary bedroom has ample space with sliding glass doors to enter the deck for your morning coffee and a full en-suite with walk-in shower and bathtub. Open Eatin Kitchen can be accessed from each end, stainless steel appliances, granite countertops plus eating bar and plenty of cupboards. Centrally located with the convenience of walking to a variety of shops and stores, restaurants, Mission Creek Park with easy access to scenic trails and more, right outside your doorstep. The complex amenities offer a Clubhouse with a kitchen and washrooms to host a family gathering with surrounding green space to enjoy the outdoors, a library for quiet time or you can play pool and/or cards with friends in the billiards room. Feeling creative, you can use the fully equipped workshop or work on your bike in the bike room. Secure assigned parking and a separate storage locker in the underground parkade are also included in the list of amenities....