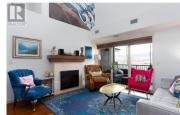

Springfield/Spall

\$599,900

In a fantastic location, just steps to Orchard Plaza/grocery shopping and minutes from Downtown, Mission Creek Greenway, rail trail and much more. Walk or bike to amenities, recreation, and nature! This exquisite TOP FLOOR, two-story LOFTED penthouse spans just over 1,500 sqft, features soaring ceilings and beautiful hardwood floors throughout, making it bright and open with 2 SECURE PARKING STALLS. The gourmet kitchen includes granite countertops, wood cabinetry, tile backsplash, stainless appliances, and undercabinet lighting. The spacious dining area offers extra storage with a pantry, while the living room boasts built-in bookshelves and a electric fireplace, perfect for creating a cozy ambiance. The east-facing patio highlights stunning mountain and city views and includes a gas BBQ hookup. The lofted primary suite with decorative electric fireplace includes a large walk-in closet and private 4-piece ensuite with a separate shower and soaker tub. The second bedroom (on main floor) offers vaulted ceilings, a walkthrough closet, and a 3piece cheater ensuite. The den also features vaulted ceilings & is perfect for an office or reading nook. The in-suite laundry room includes a HE hot water tank and central furnace for heating + cooling (new in 2020). This home also boasts convenient built-in vac, ample storage and storage locker. Additional visitor parking. Welcome to th...