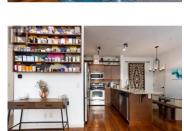

Springfield/Spall

\$599,900

In a fantastic location, just steps to Orchard Plaza/grocery shopping and minutes from Downtown, Mission Creek Greenway, rail trail and much more. Walk or bike to amenities, recreation, and nature! This exquisite TOP FLOOR, two-story LOFTED penthouse spans just over 1,500 sqft, features soaring ceilings and beautiful hardwood floors throughout, making it bright and open with 2 SECURE PARKING STALLS. The gourmet kitchen includes granite countertops, wood cabinetry, tile backsplash, stainless appliances, and undercabinet lighting. The spacious dining area offers extra storage with a pantry, while the living room boasts built-in bookshelves and a electric fireplace, perfect for creating a cozy ambiance. The east-facing patio highlights stunning mountain and city views and includes a gas BBQ hookup. The lofted primary suite with decorative electric fireplace includes a large walk-in closet and private 4-piece ensuite with a separate shower and soaker tub. The second bedroom (on main floor) offers vaulted ceilings, a walkthrough closet, and a 3piece cheater ensuite. The den also features vaulted ceilings & is perfect for an office or reading nook. The in-suite laundry room includes a HE hot water tank and central furnace for heating + cooling (new in 2020). This home also boasts convenient built-in vac, ample storage and storage locker. Additional visitor parking. Welcome to th...