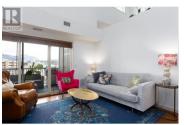

Springfield/Spall

\$599,900

In a fantastic location, just steps to Orchard Plaza/grocery shopping and minutes from Downtown, Mission Creek Greenway, rail trail and much more. Walk or bike to amenities, recreation, and nature! This exquisite TOP FLOOR, two-story LOFTED penthouse spans just over 1,500 sqft, features soaring ceilings and beautiful hardwood floors throughout, making it bright and open with 2 SECURE PARKING STALLS. The gourmet kitchen includes granite countertops, wood cabinetry, tile backsplash, stainless appliances, and undercabinet lighting. The spacious dining area offers extra storage with a pantry, while the living room boasts built-in bookshelves and a electric fireplace, perfect for creating a cozy ambiance. The east-facing patio highlights stunning mountain and city views and includes a gas BBQ hookup. The lofted primary suite with decorative electric fireplace includes a large walk-in closet and private 4-piece ensuite with a separate shower and soaker tub. The second bedroom (on main floor) offers vaulted ceilings, a walkthrough closet, and a 3piece cheater ensuite. The den also features vaulted ceilings & is perfect for an office or reading nook. The in-suite laundry room includes a HE hot water tank and central furnace for heating + cooling (new in 2020). This home also boasts convenient built-in vac, ample storage and storage locker. Additional visitor parking. Welcome to th...