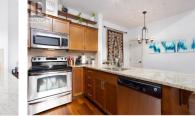

Springfield/Spall

\$599,900

In a fantastic location, just steps to Orchard Plaza/grocery shopping and minutes from Downtown, Mission Creek Greenway, rail trail and much more. Walk or bike to amenities, recreation, and nature! This exquisite TOP FLOOR, two-story LOFTED penthouse spans just over 1,500 sqft, features soaring ceilings and beautiful hardwood floors throughout, making it bright and open with 2 SECURE PARKING STALLS. The gourmet kitchen includes granite countertops, wood cabinetry, tile backsplash, stainless appliances, and undercabinet lighting. The spacious dining area offers extra storage with a pantry, while the living room boasts built-in bookshelves and a electric fireplace, perfect for creating a cozy ambiance. The east-facing patio highlights stunning mountain and city views and includes a gas BBQ hookup. The lofted primary suite with decorative electric fireplace includes a large walk-in closet and private 4-piece ensuite with a separate shower and soaker tub. The second bedroom (on main floor) offers vaulted ceilings, a walkthrough closet, and a 3piece cheater ensuite. The den also features vaulted ceilings & is perfect for an office or reading nook. The in-suite laundry room includes a HE hot water tank and central furnace for heating + cooling (new in 2020). This home also boasts convenient built-in vac, ample storage and storage locker. Additional visitor parking. Welcome to th...