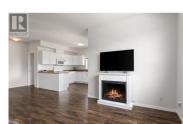

Welcome to unit #413 779 Rutland Rd at the Legacy! Bright top corner unit with plenty of natural light in every room. This spacious home offers many updates including laminate floor, tile in bathrooms and glass sliding door for the ensuite shower. This unit is the perfect floor plan and definitely feels larger than 1048 sq feet. The 2 bedrooms are a generous size, open concept kitchen with a balcony off the kitchen, dining and living room with stunning Orchard and Mountain views. The laundry is located in a room of its own with plenty of shelves for storage. With this unit you get 1 underground parking stall (#30), storage unit (#17), you do have option to put your name on a waitlist for additional parking for minimal fee. Pets (dogs/cats) allowed with restrictions. All the Kitech plumbing has been replaced with PEX and paid for by the seller which is bonus! Conveniently located close to city bus transit, UBC, YMCA, Shopping, Schools & many more amenities! Must see to appreciate this quality built unit! (id:6769)