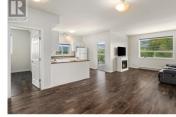

Welcome to unit #413 779 Rutland Rd at the Legacy! Bright top corner unit with plenty of natural light in every room. This spacious home offers many updates including laminate floor, tile in bathrooms and glass sliding door for the ensuite shower. This unit is the perfect floor plan and definitely feels larger than 1048 sq feet. The 2 bedrooms are a generous size, open concept kitchen with a balcony off the kitchen, dining and living room with stunning Orchard and Mountain views. The laundry is located in a room of its own with plenty of shelves for storage. With this unit you get 1 underground parking stall (#30), storage unit (#17), you do have option to put your name on a waitlist for additional parking for minimal fee. Pets (dogs/cats) allowed with restrictions. All the Kitech plumbing has been replaced with PEX and paid for by the seller which is bonus! Conveniently located close to city bus transit, UBC, YMCA, Shopping, Schools & many more amenities! Must see to appreciate this quality built unit! (id:6769)