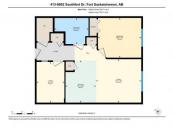

Immediate Possession available on this TOP Floor unit facing South in the Gardens at Southfort Bend. A rare find in Phase 1 awaits this One Bedroom PLUS Den and in suite storage room too. Newer Appliances in the Kitchen and upgraded Vinyl Plank flooring - all that is left for you to do is MOVE IN . Condo fee includes - Heat - Cable TV - Water/ Sewer - Parking with power to stall -Snow and Lawn care for facility. Condo fee is \$877.38 with Ala-carte for services such as Meals - Housekeeping - Laundry service and Health emergency Pendant in this age in place community in Fort Saskatchewan. Pet friendly complex with Board approval (14 at shoulder). Many amenities and social activities available to residences of this complex. Main building features 2 Guest Suites : Safety Emergency alert system, Large cafeteria , numerous sitting areas, Games areas , craft rooms, hair salon, Chapel and so much more. Great place to call home in this Age in Place environment. Complex located on Public Transit route. (id:6769)