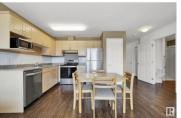

Immediate Possession available on this TOP Floor unit facing South in the Gardens at Southfort Bend. A rare find in Phase 1 awaits this One Bedroom PLUS Den and in suite storage room too. Newer Appliances in the Kitchen and upgraded Vinyl Plank flooring - all that is left for you to do is MOVE IN . Condo fee includes - Heat - Cable TV - Water/ Sewer - Parking with power to stall -Snow and Lawn care for facility. Condo fee is \$877.38 with Ala-carte for services such as Meals - Housekeeping - Laundry service and Health emergency Pendant in this age in place community in Fort Saskatchewan. Pet friendly complex with Board approval (14 at shoulder). Many amenities and social activities available to residences of this complex. Main building features 2 Guest Suites : Safety Emergency alert system, Large cafeteria , numerous sitting areas, Games areas , craft rooms, hair salon, Chapel and so much more. Great place to call home in this Age in Place environment. Complex located on Public Transit route. (id:6769)