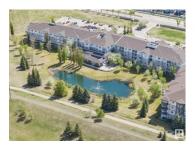

Immediate Possession available on this TOP Floor unit facing South in the Gardens at Southfort Bend. A rare find in Phase 1 awaits this One Bedroom PLUS Den and in suite storage room too. Newer Appliances in the Kitchen and upgraded Vinyl Plank flooring - all that is left for you to do is MOVE IN . Condo fee includes - Heat - Cable TV - Water/ Sewer - Parking with power to stall -Snow and Lawn care for facility. Condo fee is \$877.38 with Ala-carte for services such as Meals - Housekeeping - Laundry service and Health emergency Pendant in this age in place community in Fort Saskatchewan. Pet friendly complex with Board approval (14 at shoulder). Many amenities and social activities available to residences of this complex. Main building features 2 Guest Suites : Safety Emergency alert system, Large cafeteria , numerous sitting areas, Games areas , craft rooms, hair salon, Chapel and so much more. Great place to call home in this Age in Place environment. Complex located on Public Transit route. (id:6769)