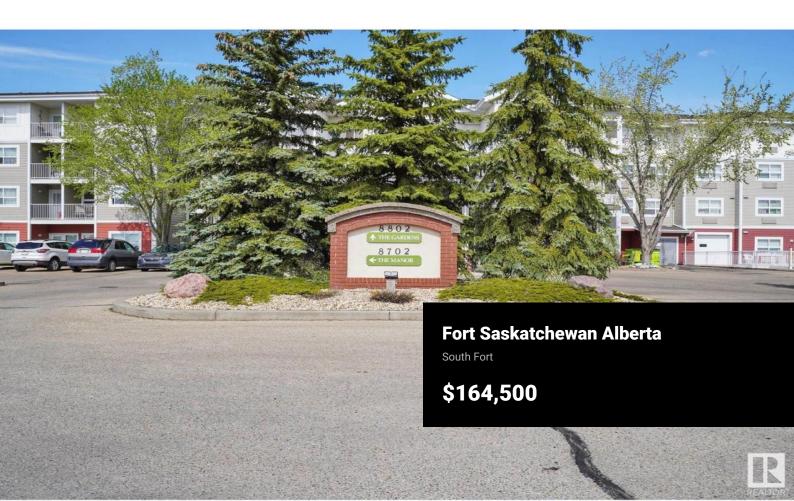

Immediate Possession available on this TOP Floor unit facing South in the Gardens at Southfort Bend. A rare find in Phase 1 awaits this One Bedroom PLUS Den and in suite storage room too. Newer Appliances in the Kitchen and upgraded Vinyl Plank flooring - all that is left for you to do is MOVE IN . Condo fee includes - Heat - Cable TV - Water/ Sewer - Parking with power to stall -Snow and Lawn care for facility. Condo fee is \$877.38 with Ala-carte for services such as Meals - Housekeeping - Laundry service and Health emergency Pendant in this age in place community in Fort Saskatchewan. Pet friendly complex with Board approval (14 at shoulder). Many amenities and social activities available to residences of this complex. Main building features 2 Guest Suites : Safety Emergency alert system, Large cafeteria , numerous sitting areas, Games areas , craft rooms, hair salon, Chapel and so much more. Great place to call home in this Age in Place environment. Complex located on Public Transit route. (id:6769)