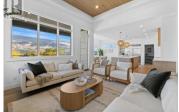

This STUNNING SHOW HOME by Carriage Signature Homes Could Be Yours in Morningview on Middleton--one of the area's most sought-after communities. Spanning a total of 3,549 sq.ft., this home offers 2,378 sq.ft. of beautifully finished living space with 3 bed / 3 bath plus an additional 1,171 sq.ft. of unfinished lower level, ready for a legal suite, rec room, and a 4 bed. MAIN FLOOR- Designed for both style and functionality, the main floor boasts soaring ceilings, an office/studio, and a warm, inviting Great Room with expansive windows. The chef's kitchen is a true highlight, featuring an oversized island, coffee nook, pendant lighting, an oversized fridge/freezer, a spacious pantry, and a generous dining area. A 10-ft ceiling double garage with extended depth, a mudroom with a sleek modern bench, and stylish floor tiling add to the thoughtful design. The living room centers around a beautiful gas fireplace, while the covered deck includes a gas hookup perfect for year-round barbecuing. UPSTAIRS- The upper level is designed for convenience, with all bedrooms and laundry room ideally situated. The primary suite offers breathtaking valley views and a luxurious ensuite, complete with a superb w/in shower, freestanding tub, and a spacious walk-in closet. DOWNSTAIRS- design the lower lever for your needs. i.e. legal suite, a rec room and a 4th bed, the possibilities are endless. C...