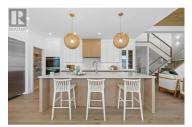

This STUNNING SHOW HOME by Carriage Signature Homes Could Be Yours in Morningview on Middleton--one of the area's most sought-after communities. Spanning a total of 3,549 sq.ft., this home offers 2,378 sq.ft. of beautifully finished living space with 3 bed / 3 bath plus an additional 1,171 sq.ft. of unfinished lower level, ready for a legal suite, rec room, and a 4 bed. MAIN FLOOR- Designed for both style and functionality, the main floor boasts soaring ceilings, an office/studio, and a warm, inviting Great Room with expansive windows. The chef's kitchen is a true highlight, featuring an oversized island, coffee nook, pendant lighting, an oversized fridge/freezer, a spacious pantry, and a generous dining area. A 10-ft ceiling double garage with extended depth, a mudroom with a sleek modern bench, and stylish floor tiling add to the thoughtful design. The living room centers around a beautiful gas fireplace, while the covered deck includes a gas hookup perfect for year-round barbecuing. UPSTAIRS- The upper level is designed for convenience, with all bedrooms and laundry room ideally situated. The primary suite offers breathtaking valley views and a luxurious ensuite, complete with a superb w/in shower, freestanding tub, and a spacious walk-in closet. DOWNSTAIRS- design the lower lever for your needs. i.e. legal suite, a rec room and a 4th bed, the possibilities are endless. C...