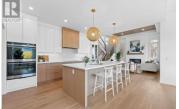

This STUNNING SHOW HOME by Carriage Signature Homes Could Be Yours in Morningview on Middleton--one of the area's most sought-after communities. Spanning a total of 3,549 sq.ft., this home offers 2,378 sq.ft. of beautifully finished living space with 3 bed / 3 bath plus an additional 1,171 sq.ft. of unfinished lower level, ready for a legal suite, rec room, and a 4 bed. MAIN FLOOR- Designed for both style and functionality, the main floor boasts soaring ceilings, an office/studio, and a warm, inviting Great Room with expansive windows. The chef's kitchen is a true highlight, featuring an oversized island, coffee nook, pendant lighting, an oversized fridge/freezer, a spacious pantry, and a generous dining area. A 10-ft ceiling double garage with extended depth, a mudroom with a sleek modern bench, and stylish floor tiling add to the thoughtful design. The living room centers around a beautiful gas fireplace, while the covered deck includes a gas hookup perfect for year-round barbecuing. UPSTAIRS- The upper level is designed for convenience, with all bedrooms and laundry room ideally situated. The primary suite offers breathtaking valley views and a luxurious ensuite, complete with a superb w/in shower, freestanding tub, and a spacious walk-in closet. DOWNSTAIRS- design the lower lever for your needs. i.e. legal suite, a rec room and a 4th bed, the possibilities are endless. C...