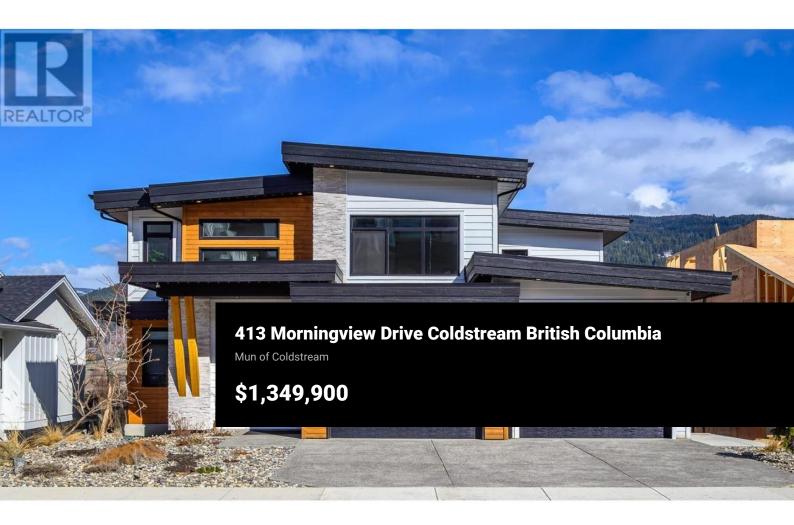

This STUNNING SHOW HOME by Carriage Signature Homes Could Be Yours in Morningview on Middleton--one of the area's most sought-after communities. Spanning a total of 3,549 sq.ft., this home offers 2,378 sq.ft. of beautifully finished living space with 3 bed / 3 bath plus an additional 1,171 sq.ft. of unfinished lower level, ready for a legal suite, rec room, and a 4 bed. MAIN FLOOR- Designed for both style and functionality, the main floor boasts soaring ceilings, an office/studio, and a warm, inviting Great Room with expansive windows. The chef's kitchen is a true highlight, featuring an oversized island, coffee nook, pendant lighting, an oversized fridge/freezer, a spacious pantry, and a generous dining area. A 10-ft ceiling double garage with extended depth, a mudroom with a sleek modern bench, and stylish floor tiling add to the thoughtful design. The living room centers around a beautiful gas fireplace, while the covered deck includes a gas hookup perfect for year-round barbecuing. UPSTAIRS- The upper level is designed for convenience, with all bedrooms and laundry room ideally situated. The primary suite offers breathtaking valley views and a luxurious ensuite, complete with a superb w/in shower, freestanding tub, and a spacious walk-in closet. DOWNSTAIRS- design the lower lever for your needs. i.e. legal suite, a rec room and a 4th bed, the possibilities are endless. C...