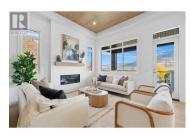

This STUNNING SHOW HOME by Carriage Signature Homes Could Be Yours in Morningview on Middleton--one of the area's most sought-after communities. Spanning a total of 3,549 sq.ft., this home offers 2,378 sq.ft. of beautifully finished living space with 3 bed / 3 bath plus an additional 1,171 sq.ft. of unfinished lower level, ready for a legal suite, rec room, and a 4 bed. MAIN FLOOR- Designed for both style and functionality, the main floor boasts soaring ceilings, an office/studio, and a warm, inviting Great Room with expansive windows. The chef's kitchen is a true highlight, featuring an oversized island, coffee nook, pendant lighting, an oversized fridge/freezer, a spacious pantry, and a generous dining area. A 10-ft ceiling double garage with extended depth, a mudroom with a sleek modern bench, and stylish floor tiling add to the thoughtful design. The living room centers around a beautiful gas fireplace, while the covered deck includes a gas hookup perfect for year-round barbecuing. UPSTAIRS- The upper level is designed for convenience, with all bedrooms and laundry room ideally situated. The primary suite offers breathtaking valley views and a luxurious ensuite, complete with a superb w/in shower, freestanding tub, and a spacious walk-in closet. DOWNSTAIRS- design the lower lever for your needs. i.e. legal suite, a rec room and a 4th bed, the possibilities are endless. C...