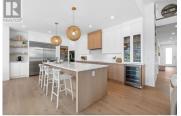

This STUNNING SHOW HOME by Carriage Signature Homes Could Be Yours in Morningview on Middleton--one of the area's most sought-after communities. Spanning a total of 3,549 sq.ft., this home offers 2,378 sq.ft. of beautifully finished living space with 3 bed / 3 bath plus an additional 1,171 sq.ft. of unfinished lower level, ready for a legal suite, rec room, and a 4 bed. MAIN FLOOR- Designed for both style and functionality, the main floor boasts soaring ceilings, an office/studio, and a warm, inviting Great Room with expansive windows. The chef's kitchen is a true highlight, featuring an oversized island, coffee nook, pendant lighting, an oversized fridge/freezer, a spacious pantry, and a generous dining area. A 10-ft ceiling double garage with extended depth, a mudroom with a sleek modern bench, and stylish floor tiling add to the thoughtful design. The living room centers around a beautiful gas fireplace, while the covered deck includes a gas hookup perfect for year-round barbecuing. UPSTAIRS- The upper level is designed for convenience, with all bedrooms and laundry room ideally situated. The primary suite offers breathtaking valley views and a luxurious ensuite, complete with a superb w/in shower, freestanding tub, and a spacious walk-in closet. DOWNSTAIRS- design the lower lever for your needs. i.e. legal suite, a rec room and a 4th bed, the possibilities are endless. C...