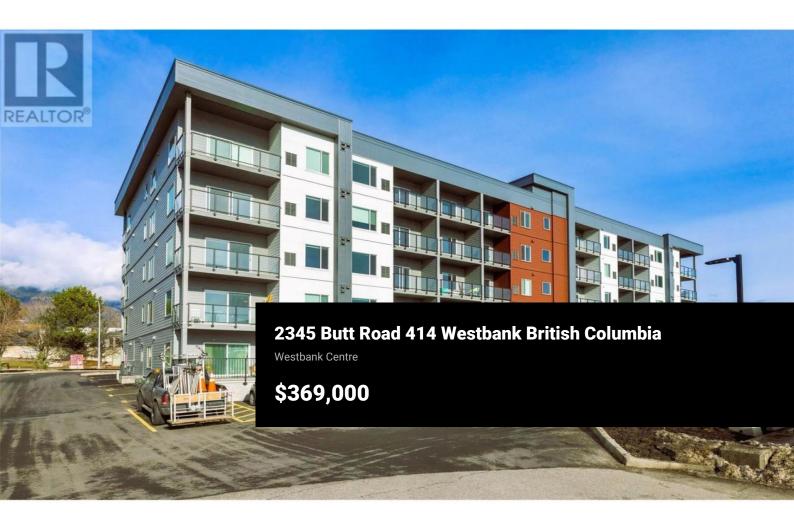

Welcome to the newly completed Abode, a highly sought-after development in the heart of the Westside. This stunning unit offers breathtaking lake and city views from the quiet side of the building. Featuring 2 bedrooms, 1 bathrooms, and 9-foot ceilings, this modern home is designed for both style and comfort. The elegant interior boasts quartz countertops, stainless steel appliances, and durable vinyl plank flooring throughout. Beyond your private retreat, enjoy an array of top-tier amenities, including a guest suite, fully equipped fitness center, bike storage and repair station, dog wash station, and electric vehicle charging. The exclusive Connect Lounge offers a perfect space to relax and socialize. With secure underground parking and a prime location within walking distance to restaurants, cafés, and shops, this home is ideal for those seeking both convenience and luxury. Don't miss your chance to own in this exceptional community. (id:6769)