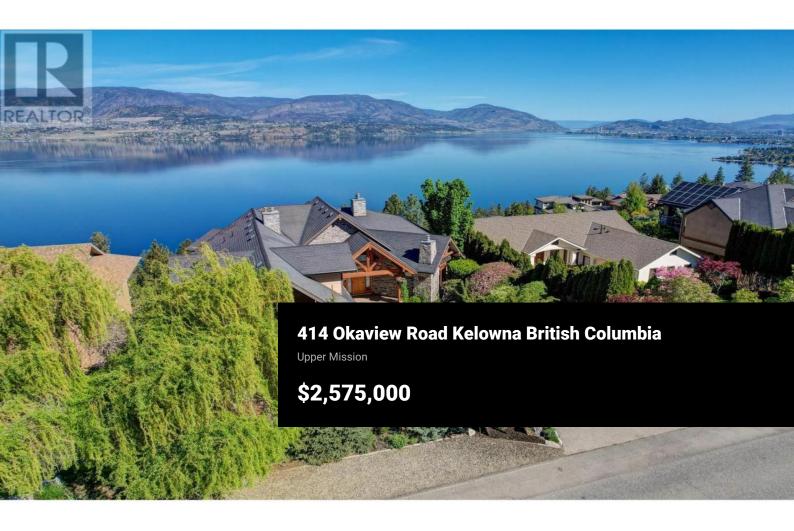

Enjoy breathtaking lake views and unparalleled craftsmanship. Located in the sought-after Upper Mission, this Worman-built masterpiece offers an exquisite blend of luxury, comfort, and stunning lake views from nearly every level. With 6 beds and 6 baths, this exceptional home is a testament to fine craftsmanship and thoughtful design. The main level impresses with soaring vaulted ceilings, rich woodwork, and an open-concept layout that perfectly frames the panoramic views. The timeless kitchen is a chef's dream, featuring Sub-Zero and Wolf appliances, a pot filler, instant hot water, and a butler's pantry with a separate sink and wine fridges. Step outside to a covered deck with powered screens and a hot tub, ideal for year-round enjoyment. Retreat to the bright primary suite, where floor-to-ceiling windows showcase the lake, and a cozy fireplace creates a warm ambiance. The spa-inspired ensuite is pure luxury with in-floor heating, a steam shower, and a jetted tub. The lower level is an entertainer's paradise, boasting polished concrete radiant heated floors, a spacious media/family room, 4 beds, and 3 baths--all designed to capture the lake's beauty. Additional features include a wine room, a beautifully terraced garden, a triple garage with heat pump A/C, powered RV parking, and a separate living space above the garage--perfect for a nanny suite, studio, or office. P...