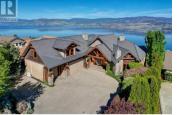

Enjoy breathtaking lake views and unparalleled craftsmanship. Located in the sought-after Upper Mission, this Worman-built masterpiece offers an exquisite blend of luxury, comfort, and stunning lake views from nearly every level. With 6 beds and 6 baths, this exceptional home is a testament to fine craftsmanship and thoughtful design. The main level impresses with soaring vaulted ceilings, rich woodwork, and an open-concept layout that perfectly frames the panoramic views. The timeless kitchen is a chef's dream, featuring Sub-Zero and Wolf appliances, a pot filler, instant hot water, and a butler's pantry with a separate sink and wine fridges. Step outside to a covered deck with powered screens and a hot tub, ideal for year-round enjoyment. Retreat to the bright primary suite, where floor-to-ceiling windows showcase the lake, and a cozy fireplace creates a warm ambiance. The spa-inspired ensuite is pure luxury with in-floor heating, a steam shower, and a jetted tub. The lower level is an entertainer's paradise, boasting polished concrete radiant heated floors, a spacious media/family room, 4 beds, and 3 baths--all designed to capture the lake's beauty. Additional features include a wine room, a beautifully terraced garden, a triple garage with heat pump A/C, powered RV parking, and a separate living space above the garage--perfect for a nanny suite, studio, or office. P...