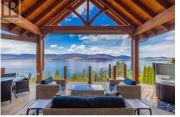

Enjoy breathtaking lake views and unparalleled craftsmanship. Located in the sought-after Upper Mission, this Worman-built masterpiece offers an exquisite blend of luxury, comfort, and stunning lake views from nearly every level. With 6 beds and 6 baths, this exceptional home is a testament to fine craftsmanship and thoughtful design. The main level impresses with soaring vaulted ceilings, rich woodwork, and an open-concept layout that perfectly frames the panoramic views. The timeless kitchen is a chef's dream, featuring Sub-Zero and Wolf appliances, a pot filler, instant hot water, and a butler's pantry with a separate sink and wine fridges. Step outside to a covered deck with powered screens and a hot tub, ideal for year-round enjoyment. Retreat to the bright primary suite, where floor-to-ceiling windows showcase the lake, and a cozy fireplace creates a warm ambiance. The spa-inspired ensuite is pure luxury with in-floor heating, a steam shower, and a jetted tub. The lower level is an entertainer's paradise, boasting polished concrete radiant heated floors, a spacious media/family room, 4 beds, and 3 baths--all designed to capture the lake's beauty. Additional features include a wine room, a beautifully terraced garden, a triple garage with heat pump A/C, powered RV parking, and a separate living space above the garage--perfect for a nanny suite, studio, or office. P...