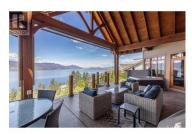

Enjoy breathtaking lake views and unparalleled craftsmanship. Located in the sought-after Upper Mission, this Worman-built masterpiece offers an exquisite blend of luxury, comfort, and stunning lake views from nearly every level. With 6 beds and 6 baths, this exceptional home is a testament to fine craftsmanship and thoughtful design. The main level impresses with soaring vaulted ceilings, rich woodwork, and an open-concept layout that perfectly frames the panoramic views. The timeless kitchen is a chef's dream, featuring Sub-Zero and Wolf appliances, a pot filler, instant hot water, and a butler's pantry with a separate sink and wine fridges. Step outside to a covered deck with powered screens and a hot tub, ideal for year-round enjoyment. Retreat to the bright primary suite, where floor-to-ceiling windows showcase the lake, and a cozy fireplace creates a warm ambiance. The spa-inspired ensuite is pure luxury with in-floor heating, a steam shower, and a jetted tub. The lower level is an entertainer's paradise, boasting polished concrete radiant heated floors, a spacious media/family room, 4 beds, and 3 baths--all designed to capture the lake's beauty. Additional features include a wine room, a beautifully terraced garden, a triple garage with heat pump A/C, powered RV parking, and a separate living space above the garage--perfect for a nanny suite, studio, or office. P...