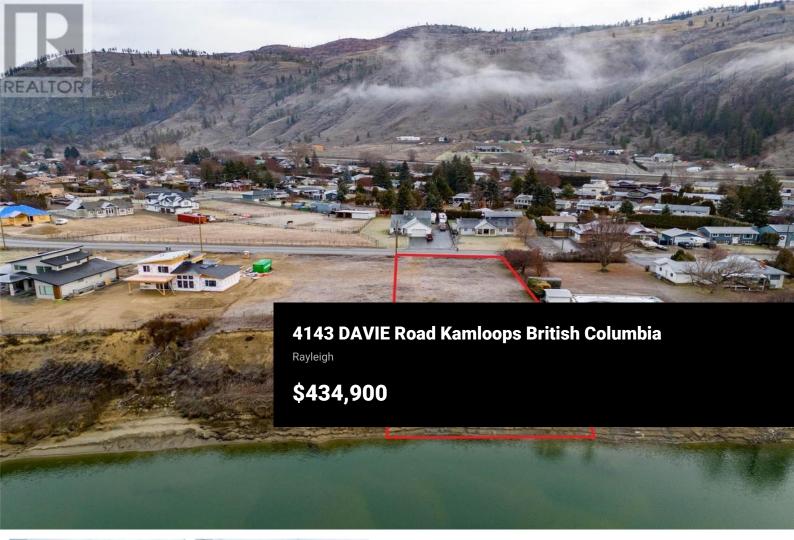

Create your own riverside retreat on this rare 1/2 acre flat riverfront lot in Rayleigh - located in the valley next to the North Thompson River for longer summers and shorter winters. This residential lot is ideal for a single family home with connection available to the Rayleigh water system. Lot 2 available next door for an additional cost if a Buyer is interested in building two homes side by side or having a double lot. With all this located just 15 minutes away from downtown Kamloops, your new home will allow you to experience tranquility by the river while remaining close to amenities, schools, and recreational facilities. Opportunities like this are rare, and the chance to own a riverfront property of this caliber is a unique privilege. Don't miss out on the chance to create the life you want - contact us now to schedule a showing and let the river be the backdrop to your next chapter! (id:6769)