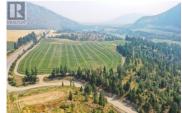

382.98 Acre Operating Dairy Farm over 3 Titles in Falkland, just 25 minutes west of Vernon. 2 homes on property including a 5 bedroom / 3 bathroom rancher and 3 bedroom / 1 bathroom mobile home with addition. Currently in operation with Boumatic double 10 parallel rapid exit and 3000 US gal milk tank. 114' x 176' drive through cow barn with approx.170 freestalls, newly built dry cow barn measuring 40' x 40' with curtains and sawdust pack. Autoscrapers and 14'x100' manure pit. This farm offers sufficient young housing including heifer facility as well as 30 stall calf barn. 100 KW standby diesel generator. Ample feed storage including two 150' x 30' concrete bunkers. Approximately 250 acres of cropable irrigated farmland, pivot irrigation, water licenses from Salmon River, and 3 licensed wells. Quota and Cows available at current market value. (id:6769)