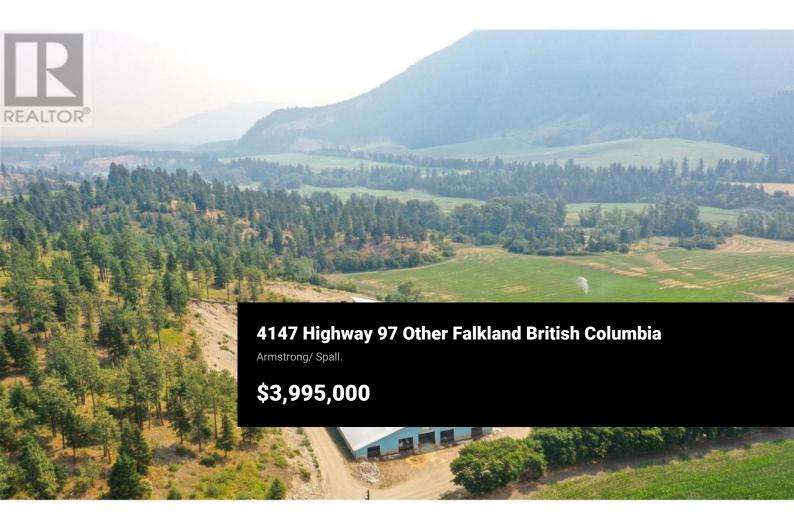

382.98 Acre Operating Dairy Farm over 3 Titles in Falkland, just 25 minutes west of Vernon. 2 homes on property including a 5 bedroom / 3 bathroom rancher and 3 bedroom / 1 bathroom mobile home with addition. Currently in operation with Boumatic double 10 parallel rapid exit and 3000 US gal milk tank. 114' x 176' drive through cow barn with approx.170 freestalls, newly built dry cow barn measuring 40' x 40' with curtains and sawdust pack. Autoscrapers and 14'x100' manure pit. This farm offers sufficient young housing including heifer facility as well as 30 stall calf barn. 100 KW standby diesel generator. Ample feed storage including two 150' x 30' concrete bunkers. Approximately 250 acres of cropable irrigated farmland, pivot irrigation, water licenses from Salmon River, and 3 licensed wells. Quota and Cows available at current market value. (id:6769)