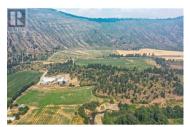

382.98 Acre Operating Dairy Farm over 3 Titles in Falkland, just 25 minutes west of Vernon. 2 homes on property including a 5 bedroom / 3 bathroom rancher and 3 bedroom / 1 bathroom mobile home with addition. Currently in operation with Boumatic double 10 parallel rapid exit and 3000 US gal milk tank. 114' x 176' drive through cow barn with approx.170 freestalls, newly built dry cow barn measuring 40' x 40' with curtains and sawdust pack. Autoscrapers and 14'x100' manure pit. This farm offers sufficient young housing including heifer facility as well as 30 stall calf barn. 100 KW standby diesel generator. Ample feed storage including two 150' x 30' concrete bunkers. Approximately 250 acres of cropable irrigated farmland, pivot irrigation, water licenses from Salmon River, and 3 licensed wells. Quota and Cows available at current market value. (id:6769)