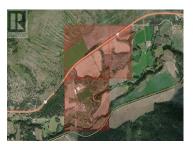

382.98 Acre Operating Dairy Farm over 3 Titles in Falkland, just 25 minutes west of Vernon. 2 homes on property including a 5 bedroom / 3 bathroom rancher and 3 bedroom / 1 bathroom mobile home with addition. Currently in operation with Boumatic double 10 parallel rapid exit and 3000 US gal milk tank. 114' x 176' drive through cow barn with approx.170 freestalls, newly built dry cow barn measuring 40' x 40' with curtains and sawdust pack. Autoscrapers and 14'x100' manure pit. This farm offers sufficient young housing including heifer facility as well as 30 stall calf barn. 100 KW standby diesel generator. Ample feed storage including two 150' x 30' concrete bunkers. Approximately 250 acres of cropable irrigated farmland, pivot irrigation, water licenses from Salmon River, and 3 licensed wells. Quota and Cows available at current market value. (id:6769)