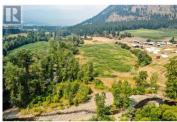

382.98 Acre Operating Dairy Farm over 3 Titles in Falkland, just 25 minutes west of Vernon. 2 homes on property including a 5 bedroom / 3 bathroom rancher and 3 bedroom / 1 bathroom mobile home with addition. Currently in operation with Boumatic double 10 parallel rapid exit and 3000 US gal milk tank. 114' x 176' drive through cow barn with approx.170 freestalls, newly built dry cow barn measuring 40' x 40' with curtains and sawdust pack. Autoscrapers and 14'x100' manure pit. This farm offers sufficient young housing including heifer facility as well as 30 stall calf barn. 100 KW standby diesel generator. Ample feed storage including two 150' x 30' concrete bunkers. Approximately 250 acres of cropable irrigated farmland, pivot irrigation, water licenses from Salmon River, and 3 licensed wells. Quota and Cows available at current market value. (id:6769)