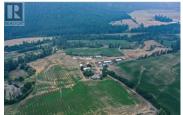

382.98 Acre Operating Dairy Farm over 3 Titles in Falkland, just 25 minutes west of Vernon. 2 homes on property including a 5 bedroom / 3 bathroom rancher and 3 bedroom / 1 bathroom mobile home with addition. Currently in operation with Boumatic double 10 parallel rapid exit and 3000 US gal milk tank. 114' x 176' drive through cow barn with approx.170 freestalls, newly built dry cow barn measuring 40' x 40' with curtains and sawdust pack. Autoscrapers and 14'x100' manure pit. This farm offers sufficient young housing including heifer facility as well as 30 stall calf barn. 100 KW standby diesel generator. Ample feed storage including two 150' x 30' concrete bunkers. Approximately 250 acres of cropable irrigated farmland, pivot irrigation, water licenses from Salmon River, and 3 licensed wells. Quota and Cows available at current market value. (id:6769)