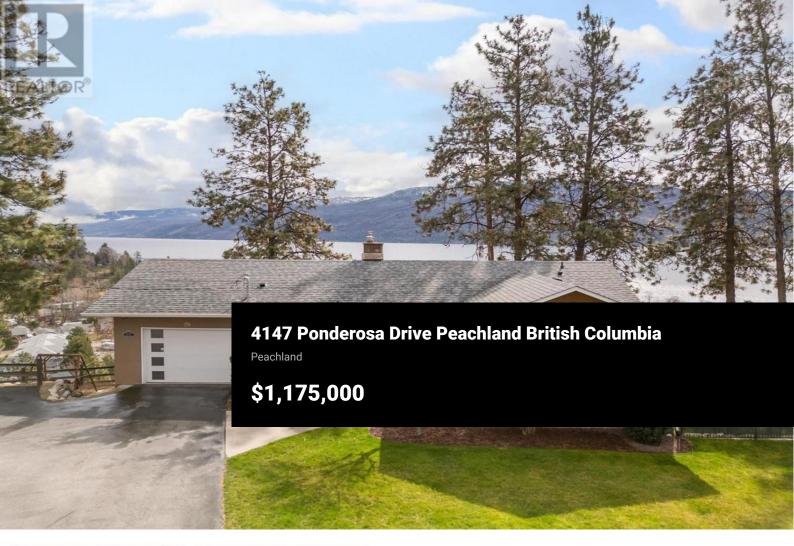

Welcome home to this stunning 4 bedroom, 2 bathroom home perfectly situated in the heart of Peachland, just steps from shopping, dining, the waterfront, and all amenities. Offering a seamless blend of comfort, modern upgrades, and full accessibility, this home is designed to accommodate every lifestyle while maximizing breathtaking Okanagan lake views. Step inside to find a brand-new kitchen, thoughtfully updated with modern appliances, sleek countertops, and ample storage, making it a dream for both home cooks and entertainers alike. The open-concept living and dining areas are bright and spacious, with large windows that allow natural light to flood the space while showcasing the spectacular lake views. This home is fully wheelchair accessible, featuring an elevator, wide doorways, a wheelchair-accessible shower, and a bathroom with a lift, ensuring ease of mobility throughout. The covered deck offers a fantastic space to relax and entertain year-round, while the hot tub overlooking the lake provides the perfect setting to unwind and take in the stunning scenery. For those who need extra space for vehicles or recreational toys, this property includes RV parking and a well-maintained driveway with plenty of additional parking. With its prime location, thoughtful accessibility features, and incredible lake views, this home is a rare find in Peachland. This property has it a...