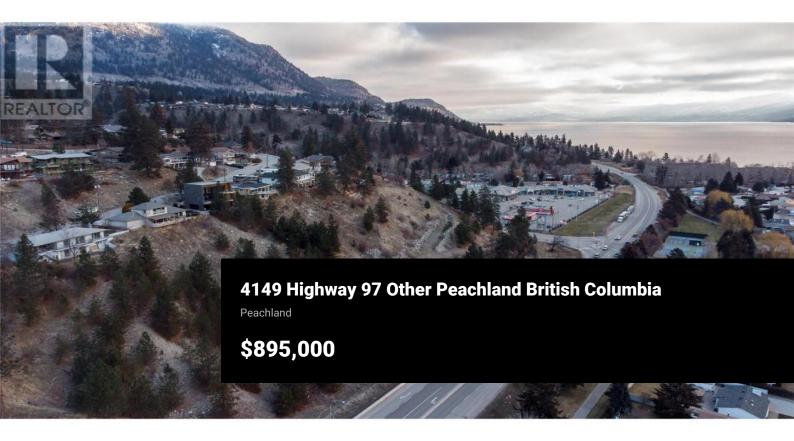

Opportunity knocks.. build your dream home in the heart of Peachland on this private 2 acre parcel. Lake views, level plateaus, walking distance to the lake, shopping, restaurants, recreation, transit and schools. Zoning is RR1 - rural residential with possibilities such as bed and breakfast, home based business, house with carriage house. Highway frontage. The OCP supports low density residential, mixed use of commercial/residential, tourist accommodation, retail/ commercial in this area so this is also an excellent holding property with its central location! (id:6769)